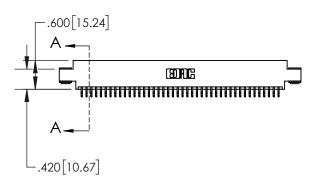

| 845/895 SERIES HIGH TEMP CARD EDGE CONNECTOR PART NUMBER: 845-084-556-803 |          |                                   |        |  |
|---------------------------------------------------------------------------|----------|-----------------------------------|--------|--|
|                                                                           |          |                                   |        |  |
|                                                                           | EDAC INC | THESE DRAWINGS AND SPECIFICATIONS | SCALE: |  |

845-ENG-MASTER

- INSULATOR MATERIAL: THERMOPLASTIC POLYESTER, UL 94V-0 DAP MATERIAL AVAILABLE UPON REQUEST
- CONTACT MATERIAL; COPPER ALLOY

CONTACT PLATING: GOLD ON THE MATING AREA, TIN PLATING ON THE CONTACT TAILS, NICKEL UNDERPLATE