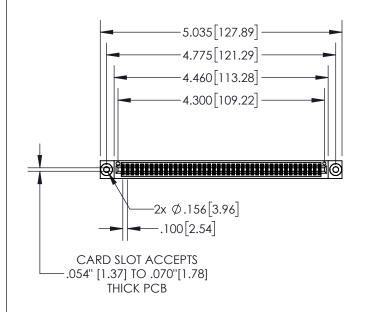

## **Contact Dimensions:**

556-Extender Board Bend (Code 520 Contacts)
See Sheet 2 for Contact Code 555, 556, 558, 559, 560 Dimensions

- INSULATOR MATERIAL: THERMOPLASTIC, UL 94V-0
- CONTACT MATERIAL; COPPER TIN ALLOY CONTACT PLATING: GOLD ON THE MATING AREA, TIN PLATING ON THE CONTACT TAILS, NICKEL UNDERPLATE

1

| .330[8.38]<br>CARD SLOT     |  |  |  |
|-----------------------------|--|--|--|
| 370[9.40]<br>SECTION A-A    |  |  |  |
| .160[4.06] POINT OF CONTACT |  |  |  |
|                             |  |  |  |