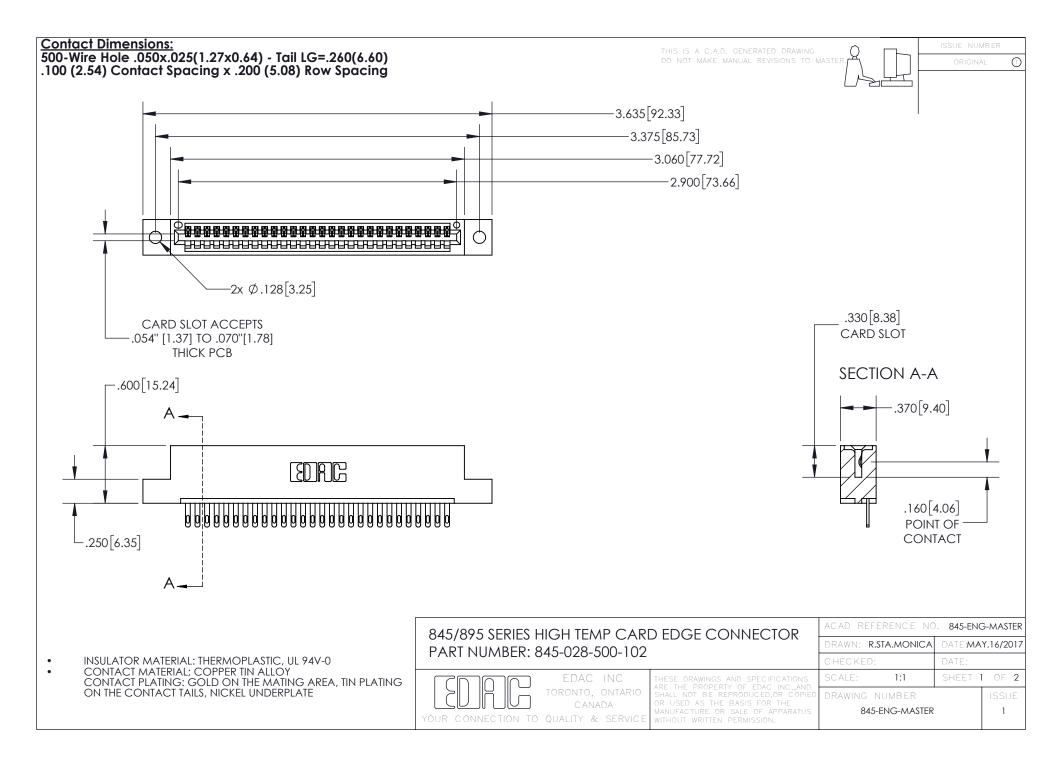

- INSULATOR MATERIAL: THERMOPLASTIC POLYESTER, UL 94V-0 DAP MATERIAL AVAILABLE UPON REQUEST
- CONTACT MATERIAL; COPPER ALLOY

CONTACT PLATING: GOLD ON THE MATING AREA, TIN PLATING ON THE CONTACT TAILS, NICKEL UNDERPLATE