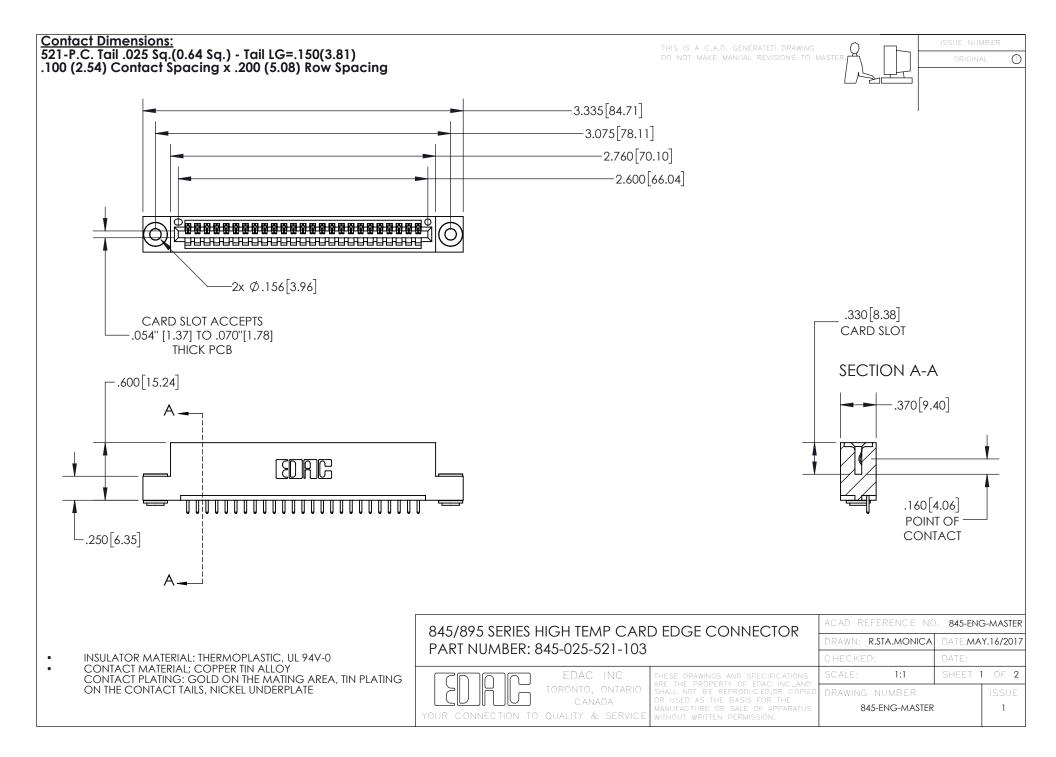

- INSULATOR MATERIAL: THERMOPLASTIC POLYESTER, UL 94V-0 DAP MATERIAL AVAILABLE UPON REQUEST
- CONTACT MATERIAL; COPPER ALLOY

CONTACT PLATING: GOLD ON THE MATING AREA, TIN PLATING ON THE CONTACT TAILS, NICKEL UNDERPLATE

## 845/895 SERIES HIGH TEMP CARD EDGE CONNECTOR CONTACT CODE 555,556,558,559,560 DIMENSIONS

YOUR CONNECTION TO QUALITY & SERVICE

|   | ACAD REFERENCE NO. 845-ENG-MASTER |                  |
|---|-----------------------------------|------------------|
|   | DRAWN: R.STA.MONICA               | DATE:MAY.16/2017 |
|   | CHECKED:                          | DATE:            |
| D | SCALE: 1:1                        | SHEET 2 OF 2     |
|   | DRAWING NUMBER                    | ISSUE            |

845-ENG-MASTER