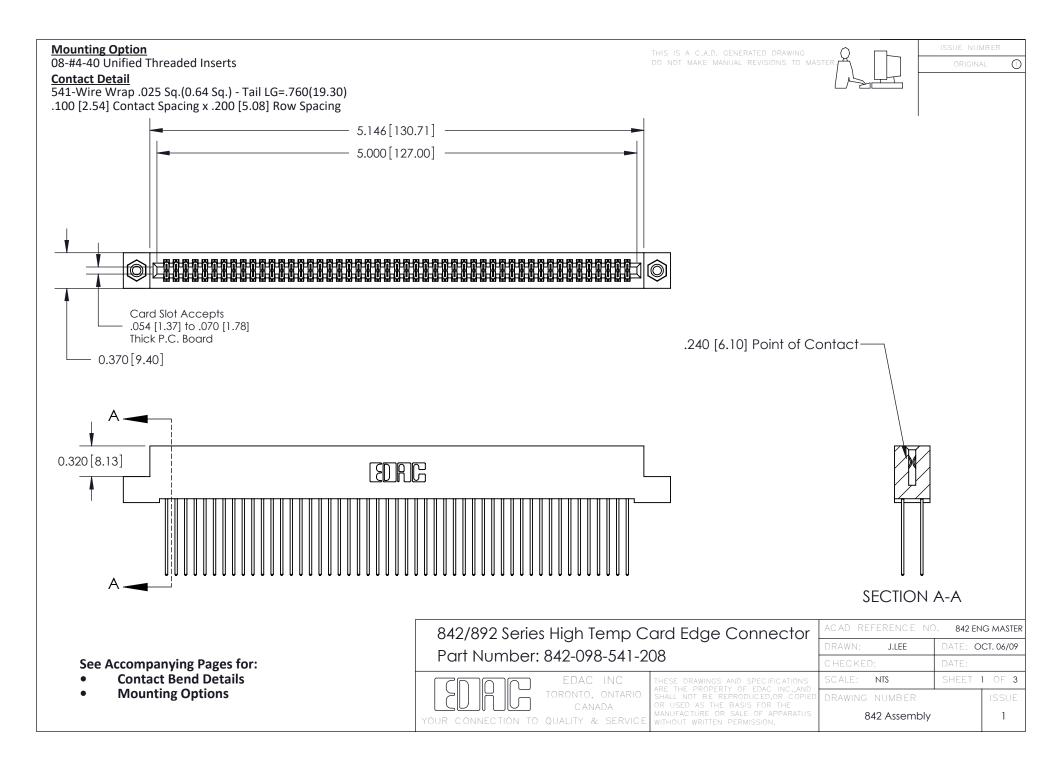

THIS IS A C.A.D. GENERATED DRAWING DO NOT MAKE MANUAL REVISIONS TO MASTER

ORIGINAL (1)



| 842/892 Series High Temp Card Edge Connector<br>Contact Bend Detail |                                                                                                 | ACAD REFERENCE NO. 842 ENG MASTER |             |                  |        |
|---------------------------------------------------------------------|-------------------------------------------------------------------------------------------------|-----------------------------------|-------------|------------------|--------|
|                                                                     |                                                                                                 | DRAWN:                            | J.LEE