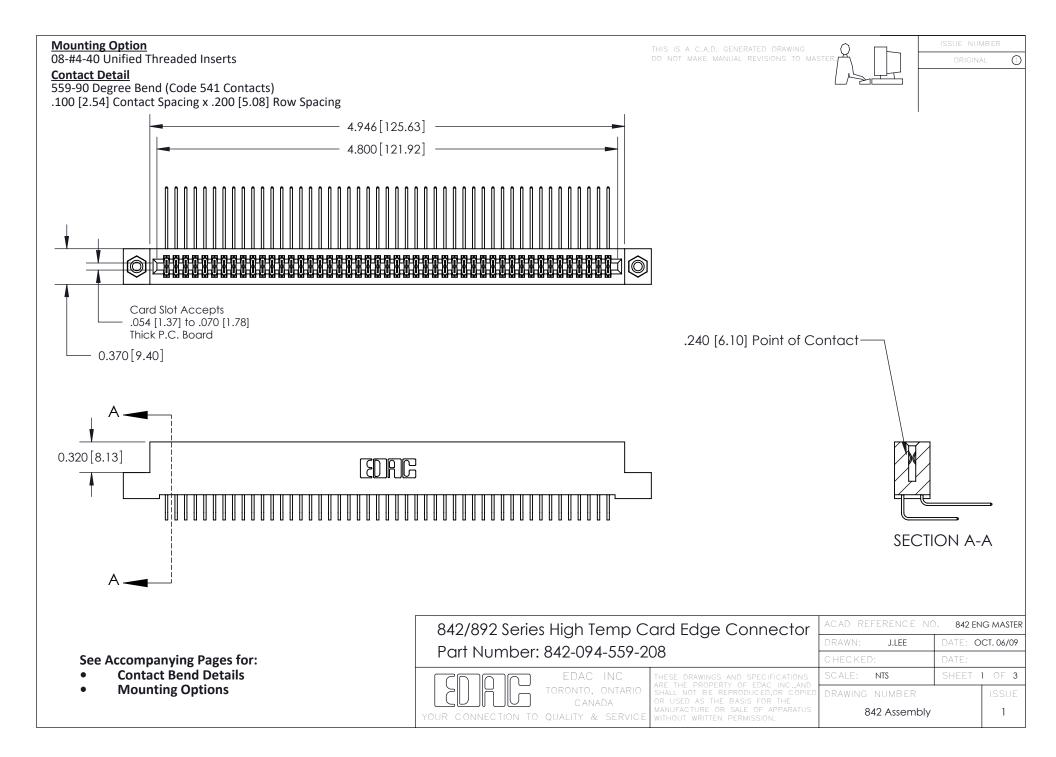

THIS IS A C.A.D. GENERATED DRAWING DO NOT MAKE MANUAL REVISIONS TO MASTER

ORIGINAL (1)



| 842/892 Series High Temp Card Edge Connector<br>Contact Bend Detail |                                                                                                 | ACAD REFERENCE NO. 842 ENG MASTER |             |                  |        |
|---------------------------------------------------------------------|-------------------------------------------------------------------------------------------------|-----------------------------------|-------------|------------------|--------|
|                                                                     |                                                                                                 | DRAWN:                            | J.LEE