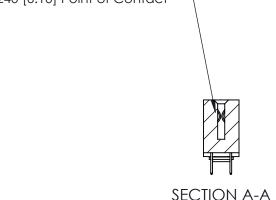

.240 [6.10] Point of Contact-

842 Assembly

THIS IS A C.A.D. GENERATED DRAWING DO NOT MAKE MANUAL REVISIONS TO MASTER

ORIGINAL (1)

| 842/892 Series High Temp Card Edge Connector<br>Contact Bend Detail |                                                                   | ACAD REFERENCE NO. 842 ENG MASTER |             |                         |        |
|---------------------------------------------------------------------|-------------------------------------------------------------------|-----------------------------------|-------------|-------------------------|--------|
|                                                                     |                                                                   | DRAWN:                            | J.LEE       | DATE: <b>OCT. 06/09</b> |        |
|                                                                     |                                                                   | CHECKE                            | ):          | DATE:                   |        |
| EDAC INC                                                            | THESE DRAWINGS AND SPECIFICATIONS ARE THE PROPERTY OF EDAC INCAND | SCALE:                            | NTS         | SHEET :                 | 2 OF 3 |
| TORONTO, ONTARIO                                                    | SHALL NOT BE REPRODUCED, OR COPIED OR USED AS THE BASIS FOR THE   | DRAWING                           | NUMBER      |                         | ISSUE  |
| YOUR CONNECTION TO QUALITY & SERVICE                                | MANUFACTURE OR SALE OF APPARATUS WITHOUT WRITTEN PERMISSION.      | 8                                 | 42 Assembly |                         | 1      |