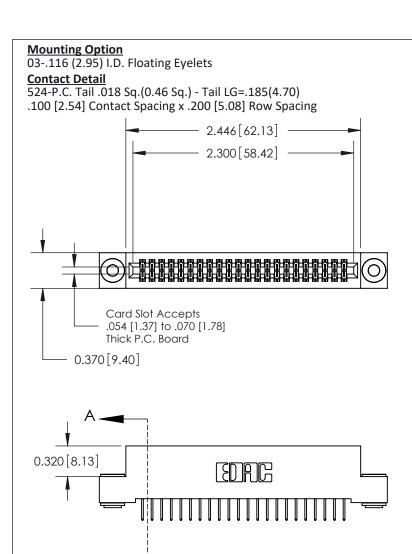

.240 [6.10] Point of Contact-

## **See Accompanying Pages for:**

- **Contact Bend Details**
- **Mounting Options**

842/892 Series High Temp Card Edge Connector Part Number: 842-044-524-203

| ACAD REFERENCE NO | 842 ENG MASTER   |  |  |  |
|-------------------|------------------|--|--|--|
| DRAWN: J.LEE      | DATE: OCT. 06/09 |  |  |  |
| CHECKED:          | DATE:            |  |  |  |
| SCALE: NTS        | SHEET 1 OF 3     |  |  |  |
| DRAWING NUMBER    | ISSUE            |  |  |  |

842 Assembly

THIS IS A C.A.D. GENERATED DRAWING DO NOT MAKE MANUAL REVISIONS TO MASTER

ORIGINAL (1)

| 842/892 Series High Temp Card Edge Connector<br>Contact Bend Detail |                                                                   | ACAD REFERENCE NO. 842 ENG MASTER |             |                         |        |
|---------------------------------------------------------------------|-------------------------------------------------------------------|-----------------------------------|-------------|-------------------------|--------|
|                                                                     |                                                                   | DRAWN:                            | J.LEE       | DATE: <b>OCT. 06/09</b> |        |
|                                                                     |                                                                   | CHECKE                            | ):          | DATE:                   |        |
| EDAC INC                                                            | THESE DRAWINGS AND SPECIFICATIONS ARE THE PROPERTY OF EDAC INCAND | SCALE:                            | NTS         | SHEET :                 | 2 OF 3 |
| TORONTO, ONTARIO                                                    | SHALL NOT BE REPRODUCED, OR COPIED OR USED AS THE BASIS FOR THE   | DRAWING                           | NUMBER      |                         | ISSUE  |
| YOUR CONNECTION TO QUALITY & SERVICE                                | MANUFACTURE OR SALE OF APPARATUS WITHOUT WRITTEN PERMISSION.      | 8                                 | 42 Assembly |                         | 1      |