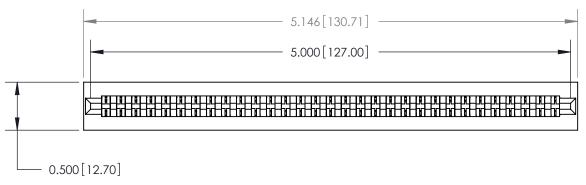

## **Contact Detail**

Wire Wrap .046x.014(1.17x0.36) - Tail LG=.495(12.57) .156 [3.96] Contact Spacing x .200 [5.08] Row Spacing

## **SECTION A-A**

.175 [4.45] Point of Contact (Measured from bottom of Card Slot)

Card Slot Accepts .054 [1.37] to .070 [1.78] Thick P.C. Board

**See Accompanying Page for:** 

**Contact Bend Details** 

807/857 Series High Temp Card Edge Connector Part Number: 807-031-441-101