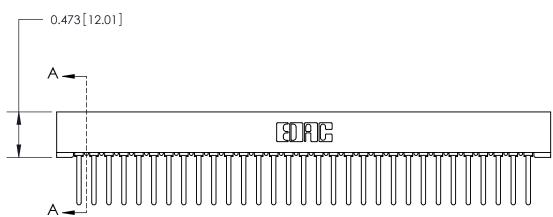

## **SECTION A-A**

.175 [4.45] Point of Contact (Measured from bottom of Card Slot)

Card Slot Accepts .054 [1.37] to .070 [1.78] Thick P.C. Board

**See Accompanying Page for:** 

**Contact Bend Details** 

807/857 Series High Temp Card Edge Connector Part Number: 807-031-441-101