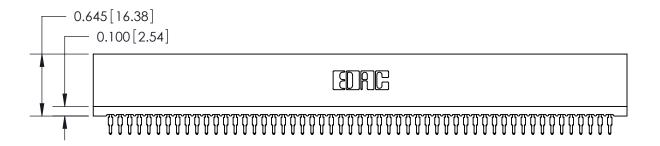

THIS IS A C.A.D. GENERATED DRAWING DO NOT MAKE MANUAL REVISIONS TO MASTER.

ORIGINAL

745-ENG MASTER

DATE: MAY 04/09

SHEET 1 OF 2

**ISSUE** 

DATE:

Contact Information
520-P.C. Tail, Regular Point - Tail LG.=.190(4.83)
.100" (2.54mm) Contact Spacing x .200" (5.08mm) Row Spacing