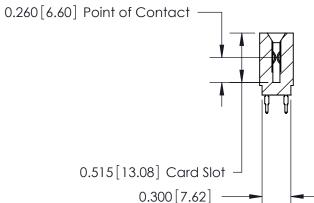

THIS IS A C.A.D. GENERATED DRAWING DO NOT MAKE MANUAL REVISIONS TO MASTER.

ORIGINAL

745-ENG MASTER

DATE: MAY 04/09

SHEET 1 OF 2

**ISSUE** 

DATE:

Contact Information
520-P.C. Tail, Regular Point - Tail LG.=.190(4.83)
.100" (2.54mm) Contact Spacing x .200" (5.08mm) Row Spacing