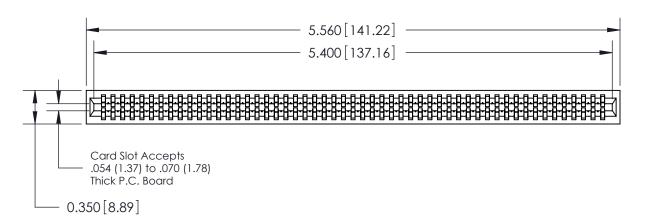

THIS IS A C.A.D. GENERATED DRAWING DO NOT MAKE MANUAL REVISIONS TO MASTER.

ORIGINAL

745-ENG MASTER

DATE: MAY 04/09

SHEET 1 OF 2

**ISSUE** 

DATE:

Contact Information
520-P.C. Tail, Regular Point - Tail LG.=.190(4.83)
.100" (2.54mm) Contact Spacing x .200" (5.08mm) Row Spacing