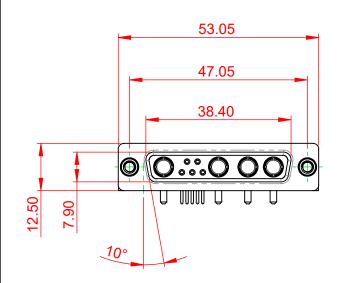

SIGNAL CONTACT CURRENT RATING: 5A PER CONTACT SIGNAL CONTACT RESISTANCE:  $10m\Omega$  MAX.

**INSULATOR RESISTANCE:** DIELECTRIC WITHSTANDING VOLTAGE:

.XX ±0.13

.XXX ±0.05

|           |                                     | SW REFERENCE NO.: 630 COMBO ASSEMBLY                                                                                                                                                                           |                                 |            |       |
|-----------|-------------------------------------|----------------------------------------------------------------------------------------------------------------------------------------------------------------------------------------------------------------|---------------------------------|------------|-------|
|           | COMBINATION                         | DRAWN: C.B                                                                                                                                                                                                     | DATE: JAN. 01/2019              |            |       |
|           |                                     |                                                                                                                                                                                                                | CHECKED:                        | DATE:      |       |
| YOUR CONN | EDAC INC                            | THESE DRAWINGS AND SPECIFICATIONS<br>ARE THE PROPERTY OF EDAC INC.,AND<br>SHALL NOT BE REPRODUCED,OR COPIED<br>OR USED AS THE BASIS FOR THE<br>MANUFACTURE OR SALE OF APPARATUS<br>WITHOUT WRITTEN PERMISSION. | SCALE: (IN C.A.D. 1:1)          | SHEET 1 OF | 2     |
|           | TORONTO, ONTARIO<br>CANADA          |                                                                                                                                                                                                                | DRAWING NUMBER: 630-9W4-640-1NE |            | ISSUE |
|           | OUR CONNECTION TO QUALITY & SERVICE |                                                                                                                                                                                                                | PART NUMBER: 630-9W4-           | 640-1NE    | 1     |