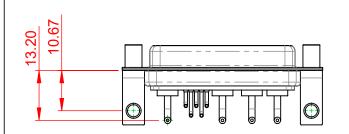

SIGNAL CONTACT CURRENT RATING: 5A PER CONTACT SIGNAL CONTACT RESISTANCE:  $10m\Omega$  MAX.

**INSULATOR RESISTANCE:** DIELECTRIC WITHSTANDING VOLTAGE:

.XX ±0.13

.XXX ±0.05

|           |                                     | SW REFERENCE NO.: 630 COMBO ASSEMBLY                                                                                                                                                                           |                                 |            |       |
|-----------|-------------------------------------|----------------------------------------------------------------------------------------------------------------------------------------------------------------------------------------------------------------|---------------------------------|------------|-------|
|           | COMBINATION                         | DRAWN: C.B                                                                                                                                                                                                     | DATE: JAN. 01/2019              |            |       |
|           |                                     |                                                                                                                                                                                                                | CHECKED:                        | DATE:      |       |
| YOUR CONN | EDAC INC                            | THESE DRAWINGS AND SPECIFICATIONS<br>ARE THE PROPERTY OF EDAC INC.,AND<br>SHALL NOT BE REPRODUCED,OR COPIED<br>OR USED AS THE BASIS FOR THE<br>MANUFACTURE OR SALE OF APPARATUS<br>WITHOUT WRITTEN PERMISSION. | SCALE: (IN C.A.D. 1:1)          | SHEET 1 OF | 2     |
|           | TORONTO, ONTARIO<br>CANADA          |                                                                                                                                                                                                                | DRAWING NUMBER: 630-9W4-640-1NE |            | ISSUE |
|           | OUR CONNECTION TO QUALITY & SERVICE |                                                                                                                                                                                                                | PART NUMBER: 630-9W4-           | 640-1NE    | 1     |