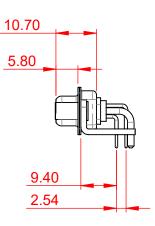

SIGNAL CONTACT CURRENT RATING: 5A PER CONTACT SIGNAL CONTACT RESISTANCE:  $10m\Omega$  MAX.

**INSULATOR RESISTANCE:** DIELECTRIC WITHSTANDING VOLTAGE:

.XX ±0.13

.XXX ±0.05

|           |                                     | SW REFERENCE NO.: 630 COMBO ASSEMBLY                                                                                                                                                                           |                                 |            |       |
|-----------|-------------------------------------|----------------------------------------------------------------------------------------------------------------------------------------------------------------------------------------------------------------|---------------------------------|------------|-------|
|           | COMBINATION                         | DRAWN: C.B                                                                                                                                                                                                     | DATE: JAN. 01/2019              |            |       |
|           |                                     |                                                                                                                                                                                                                | CHECKED:                        | DATE:      |       |
| YOUR CONN | EDAC INC                            | THESE DRAWINGS AND SPECIFICATIONS<br>ARE THE PROPERTY OF EDAC INC.,AND<br>SHALL NOT BE REPRODUCED,OR COPIED<br>OR USED AS THE BASIS FOR THE<br>MANUFACTURE OR SALE OF APPARATUS<br>WITHOUT WRITTEN PERMISSION. | SCALE: (IN C.A.D. 1:1)          | SHEET 1 OF | 2     |
|           | TORONTO, ONTARIO<br>CANADA          |                                                                                                                                                                                                                | DRAWING NUMBER: 630-9W4-640-1NE |            | ISSUE |
|           | OUR CONNECTION TO QUALITY & SERVICE |                                                                                                                                                                                                                | PART NUMBER: 630-9W4-           | 640-1NE    | 1     |