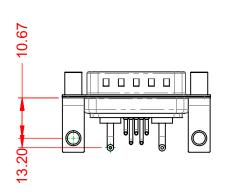

.XX ±0.13 .XXX ±0.05

| ORIGINAL |
|----------|
|          |

**ISSUE NUMBER** 

(1)

NOTES:

MATERIAL: HOUSING: SHELL: CONTACT:

OPERATING TEMPERATURE:

POWER/CO-AX CONTACT RATING:10A (CURRENT)(IF PRESENT)SIGNAL CONTACT CURRENT RATING:5A PER CONTACTSIGNAL CONTACT RESISTANCE:10mΩ MAX.

INSULATOR RESISTANCE: DIELECTRIC WITHSTANDING VOLTAGE: 5000MΩ min.

1000V AC rms

STEEL, TIN PLATED

-55°C ~ 125°C

THERMOPLASTIC POLYESTER, UL94V-0

COPPER ALLOY, GOLD FLASH PLATED

|                                        | COMBINATION D-SUB                                                                                                                                                                                              |                          | SW REFERENCE NO.: 629 COMBO ASSEMBLY |       |  |
|----------------------------------------|----------------------------------------------------------------------------------------------------------------------------------------------------------------------------------------------------------------|--------------------------|--------------------------------------|-------|--|
| COMBINATION                            |                                                                                                                                                                                                                |                          | DATE: JAN. 01/20                     | 19    |  |
|                                        |                                                                                                                                                                                                                |                          | DATE:                                |       |  |
| EDAC INC<br>TORONTO, ONTARIO<br>CANADA | THESE DRAWINGS AND SPECIFICATIONS<br>ARE THE PROPERTY OF EDAC INC.,AND<br>SHALL NOT BE REPRODUCED,OR COPIED<br>OR USED AS THE BASIS FOR THE<br>MANUFACTURE OR SALE OF APPARATUS<br>WITHOUT WRITTEN PERMISSION. | SCALE: (IN C.A.D. 1:1)   | SHEET 1 OF                           | 2     |  |
|                                        |                                                                                                                                                                                                                | DRAWING NUMBER: 629-7W2- | 240-1T6                              | ISSUE |  |
| YOUR CONNECTION TO QUALITY & SERVICE   |                                                                                                                                                                                                                | PART NUMBER: 629-7W2-    | 240-1T6                              | 1     |  |