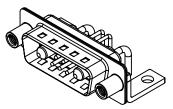

INSULATOR RESISTANCE: DIELECTRIC WITHSTANDING VOLTAGE: 5000MΩ min.

1000V AC rms

STEEL, TIN PLATED

-55°C ~ 125°C

THERMOPLASTIC POLYESTER, UL94V-0

COPPER ALLOY, GOLD FLASH PLATED

|                                        | COMBINATION D-SUB                                                                                                                                                                                              |                          | SW REFERENCE NO.: 629 COMBO ASSEMBLY |       |  |
|----------------------------------------|----------------------------------------------------------------------------------------------------------------------------------------------------------------------------------------------------------------|--------------------------|--------------------------------------|-------|--|
| COMBINATION                            |                                                                                                                                                                                                                |                          | DATE: JAN. 01/20                     | 19    |  |
|                                        |                                                                                                                                                                                                                |                          | DATE:                                |       |  |
| EDAC INC<br>TORONTO, ONTARIO<br>CANADA | THESE DRAWINGS AND SPECIFICATIONS<br>ARE THE PROPERTY OF EDAC INC.,AND<br>SHALL NOT BE REPRODUCED,OR COPIED<br>OR USED AS THE BASIS FOR THE<br>MANUFACTURE OR SALE OF APPARATUS<br>WITHOUT WRITTEN PERMISSION. | SCALE: (IN C.A.D. 1:1)   | SHEET 1 OF                           | 2     |  |
|                                        |                                                                                                                                                                                                                | DRAWING NUMBER: 629-7W2- | 240-1T6                              | ISSUE |  |
| YOUR CONNECTION TO QUALITY & SERVICE   |                                                                                                                                                                                                                | PART NUMBER: 629-7W2-    | 240-1T6                              | 1     |  |