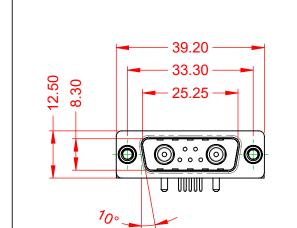

INSULATOR RESISTANCE: DIELECTRIC WITHSTANDING VOLTAGE: 5000MΩ min.

1000V AC rms

STEEL, TIN PLATED

-55°C ~ 125°C

THERMOPLASTIC POLYESTER, UL94V-0

COPPER ALLOY, GOLD FLASH PLATED

|                                        | COMBINATION D-SUB                                                                                                                                                                                              |                          | SW REFERENCE NO.: 629 COMBO ASSEMBLY |       |  |
|----------------------------------------|----------------------------------------------------------------------------------------------------------------------------------------------------------------------------------------------------------------|--------------------------|--------------------------------------|-------|--|
| COMBINATION                            |                                                                                                                                                                                                                |                          | DATE: JAN. 01/20                     | 19    |  |
|                                        |                                                                                                                                                                                                                |                          | DATE:                                |       |  |
| EDAC INC<br>TORONTO, ONTARIO<br>CANADA | THESE DRAWINGS AND SPECIFICATIONS<br>ARE THE PROPERTY OF EDAC INC.,AND<br>SHALL NOT BE REPRODUCED,OR COPIED<br>OR USED AS THE BASIS FOR THE<br>MANUFACTURE OR SALE OF APPARATUS<br>WITHOUT WRITTEN PERMISSION. | SCALE: (IN C.A.D. 1:1)   | SHEET 1 OF                           | 2     |  |
|                                        |                                                                                                                                                                                                                | DRAWING NUMBER: 629-7W2- | 240-1T6                              | ISSUE |  |
| YOUR CONNECTION TO QUALITY & SERVICE   |                                                                                                                                                                                                                | PART NUMBER: 629-7W2-    | 240-1T6                              | 1     |  |