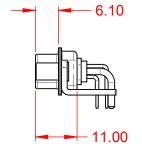

INSULATOR RESISTANCE: DIELECTRIC WITHSTANDING VOLTAGE: 5000MΩ min.

1000V AC rms

STEEL, TIN PLATED

-55°C ~ 125°C

THERMOPLASTIC POLYESTER, UL94V-0

COPPER ALLOY, GOLD FLASH PLATED

|                                        | COMBINATION D-SUB                                                                                                                                                                                              |                          | SW REFERENCE NO.: 629 COMBO ASSEMBLY |       |  |
|----------------------------------------|----------------------------------------------------------------------------------------------------------------------------------------------------------------------------------------------------------------|--------------------------|--------------------------------------|-------|--|
| COMBINATION                            |                                                                                                                                                                                                                |                          | DATE: JAN. 01/20                     | 19    |  |
|                                        |                                                                                                                                                                                                                |                          | DATE:                                |       |  |
| EDAC INC<br>TORONTO, ONTARIO<br>CANADA | THESE DRAWINGS AND SPECIFICATIONS<br>ARE THE PROPERTY OF EDAC INC.,AND<br>SHALL NOT BE REPRODUCED,OR COPIED<br>OR USED AS THE BASIS FOR THE<br>MANUFACTURE OR SALE OF APPARATUS<br>WITHOUT WRITTEN PERMISSION. | SCALE: (IN C.A.D. 1:1)   | SHEET 1 OF                           | 2     |  |
|                                        |                                                                                                                                                                                                                | DRAWING NUMBER: 629-7W2- | 240-1T6                              | ISSUE |  |
| YOUR CONNECTION TO QUALITY & SERVICE   |                                                                                                                                                                                                                | PART NUMBER: 629-7W2-    | 240-1T6                              | 1     |  |