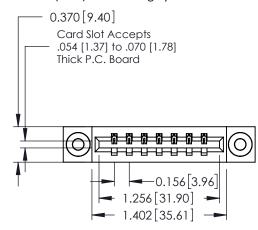

## **Contact Detail**

541-Wire Wrap .025 Sq.(0.64 Sq.) - Tail LG=.750(19.05) .156 [3.96] Contact Spacing x .200 [5.08] Row Spacing

THIS IS A C.A.D. GENERATED DRAWING DO NOT MAKE MANUAL REVISIONS TO MASTER.

## **See Accompanying Pages for:**

- **Contact Bend Details**
- **Mounting Options**

| 337 / 387 Series Card Edge Connector |
|--------------------------------------|
| Part Number: 387-007-541-603         |