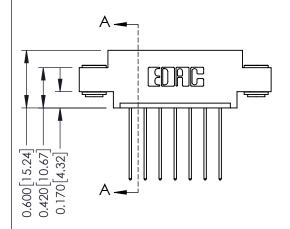

## **Mounting Option**

03-.116 (2.95) I.D. Floating Eyelets

## **Contact Detail**

541-Wire Wrap .025 Sq.(0.64 Sq.) - Tail LG=.750(19.05) .156 [3.96] Contact Spacing x .200 [5.08] Row Spacing

THIS IS A C.A.D. GENERATED DRAWING DO NOT MAKE MANUAL REVISIONS TO MASTER.