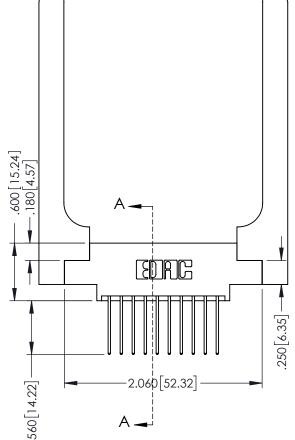

## 346/396 SERIES CARD EDGE CONNECTOR CONTACT CODE 555,556,558,559,560 DIMENSIONS

YOUR CONNECTION TO QUALITY & SERVICE

**EDAC INC** TORONTO, ONTARIO CANADA

THESE DRAWINGS AND SPECIFICATIONS ARE THE PROPERTY OF EDAC INC.,AND SHALL NOT BE REPRODUCED, OR COPIED OR USED AS THE BASIS FOR THE MANUFACTURE OR SALE OF APPARATUS WITHOUT WRITTEN PERMISSION.

346-ENG-MASTER

Slot Depth Point of Contact .330[8.38] : .160[4.06]

SECTION A-A

ISSUE NUMBER ORIGINAL 1