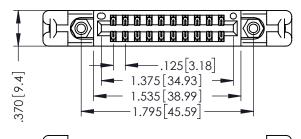

346/396 SERIES CARD EDGE CONNECTOR PART NUMBER: 346-020-540-858

YOUR CONNECTION TO QUALITY & SERVICE

**EDAC INC** TORONTO, ONTARIO CANADA

THESE DRAWINGS AND SPECIFICATIONS ARE THE PROPERTY OF EDAC INC., AND SHALL NOT BE REPRODUCED,OR COPIED OR USED AS THE BASIS FOR THE MANUFACTURE OR SALE OF APPARATUS WITHOUT WRITTEN PERMISSION.

THIS IS A C.A.D. GENERATED DRAWING DO NOT MAKE MANUAL REVISIONS TO MASTER.

ISSUE NUMBER

ORIGINAL

1

INSULATOR MATERIAL: THERMOPLASTIC POLYESTER, UL 94V-0 CONTACT MATERIAL; COPPER, NICKEL, TIN ALLOY CA-725 CONTACT PLATING: GOLD ON THE MATING AREA, TIN-LEAD ON THE CONTACT TAILS, NICKEL UNDERPLATE