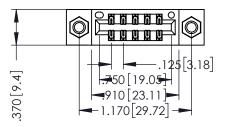

THIS IS A C.A.D. GENERATED DRAWING DO NOT MAKE MANUAL REVISIONS TO MASTER.

ISSUE NUMBER

ORIGINAL

1

INSULATOR MATERIAL: THERMOPLASTIC POLYESTER, UL 94V-0 CONTACT MATERIAL; COPPER, NICKEL, TIN ALLOY CA-725 CONTACT PLATING: GOLD ON THE MATING AREA, TIN-LEAD ON THE CONTACT TAILS, NICKEL UNDERPLATE

346/396 SERIES CARD EDGE CONNECTOR PART NUMBER: 346-010-555-807

YOUR CONNECTION TO QUALITY & SERVICE

**EDAC INC** TORONTO, ONTARIO CANADA

THESE DRAWINGS AND SPECIFICATIONS ARE THE PROPERTY OF EDAC INC.,AND SHALL NOT BE REPRODUCED, OR COPIED OR USED AS THE BASIS FOR THE MANUFACTURE OR SALE OF APPARATUS WITHOUT WRITTEN PERMISSION.

| ACAD REFERENCE NO. | 346-ENG-MASTER   |
|--------------------|------------------|
| DRAWN: J.LEE       | DATE: APR. 22/09 |
| CHECKED:           | DATE:            |
| SCALE: 1:1         | SHEET 1 OF 2     |
| DRAWING NUMBER     | ISSUE            |