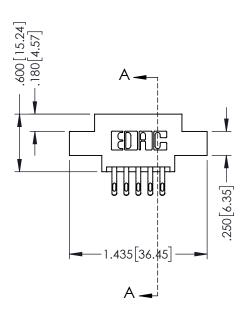

## **Contact Code 555**

## **Contact Code 556**

INSULATOR MATERIAL: THERMOPLASTIC POLYESTER, UL 94V-0 CONTACT MATERIAL; COPPER, NICKEL, TIN ALLOY CA-725 CONTACT PLATING: GOLD ON THE MATING AREA, TIN-LEAD

ON THE CONTACT TAILS, NICKEL UNDERPLATE

## 346/396 SERIES CARD EDGE CONNECTOR CONTACT CODE 555,556,558,559,560 DIMENSIONS

YOUR CONNECTION TO QUALITY & SERVICE

**EDAC INC** TORONTO, ONTARIO CANADA

THESE DRAWINGS AND SPECIFICATIONS ARE THE PROPERTY OF EDAC INC.,AND SHALL NOT BE REPRODUCED, OR COPIED OR USED AS THE BASIS FOR THE MANUFACTURE OR SALE OF APPARATUS WITHOUT WRITTEN PERMISSION.

|   | ACAD REFERENCE NO. | 346-ENG-MASTER   |
|---|--------------------|------------------|
|   | DRAWN: J.LEE       | DATE: APR. 22/09 |
| ) | CHECKED:           | DATE:            |
|   | SCALE: 1:1         | SHEET 2 OF 2     |
|   | DRAWING NUMBER     | ISSUE            |
|   | 346-ENG-MASTER     | 1                |