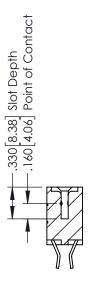

NSULATOR MATERIAL: THERMOPLASTIC POLYESTER, UL 94V-0 CONTACT MATERIAL; COPPER, NICKEL, TIN ALLOY CA-725 CONTACT PLATING: GOLD ON THE MATING AREA, TIN-LEAD ON THE CONTACT TAILS, NICKEL UNDERPLATE

346/396 SERIES CARD EDGE CONNECTOR PART NUMBER: 346-010-555-807

YOUR CONNECTION TO QUALITY & SERVICE

**EDAC INC** TORONTO, ONTARIO CANADA

THESE DRAWINGS AND SPECIFICATIONS ARE THE PROPERTY OF EDAC INC.,AND SHALL NOT BE REPRODUCED, OR COPIED OR USED AS THE BASIS FOR THE MANUFACTURE OR SALE OF APPARATUS WITHOUT WRITTEN PERMISSION.

| ACAD REFERENCE NO. | 346-ENG-MASTER   |
|--------------------|------------------|
| DRAWN: J.LEE       | DATE: APR. 22/09 |
| CHECKED:           | DATE:            |
| SCALE: 1:1         | SHEET 1 OF 2     |
| DRAWING NUMBER     | ISSUE            |

346-ENG-MASTER



SECTION A-A



ISSUE NUMBER ORIGINAL 1



## **Contact Code 555**

## **Contact Code 556**



INSULATOR MATERIAL: THERMOPLASTIC POLYESTER, UL 94V-0 CONTACT MATERIAL; COPPER, NICKEL, TIN ALLOY CA-725 CONTACT PLATING: GOLD ON THE MATING AREA, TIN-LEAD

ON THE CONTACT TAILS, NICKEL UNDERPLATE

## 346/396 SERIES CARD EDGE CONNECTOR CONTACT CODE 555,556,558,559,560 DIMENSIONS

YOUR CONNECTION TO QUALITY & SERVICE

**EDAC INC** TORONTO, ONTARIO CANADA

THESE DRAWINGS AND SPECIFICATIONS ARE THE PROPERTY OF EDAC INC.,AND SHALL NOT BE REPRODUCED, OR COPIED OR USED AS THE BASIS FOR THE MANUFACTURE OR SALE OF APPARATUS WITHOUT WRITTEN PERMISSION.

|   | ACAD REFERENCE NO. | 346-ENG-MASTER   |
|---|--------------------|------------------|
|   | DRAWN: J.LEE       | DATE: APR. 22/09 |
| ) | CHECKED: