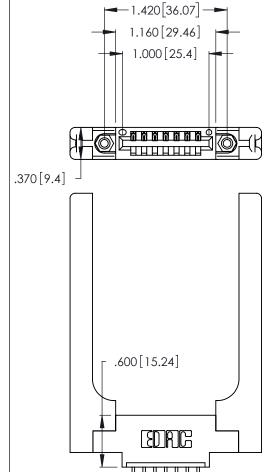

<u>Contact Dimensions:</u>
520-P.C. Tail .030x.018 (0.76x0.46) - Tail LG. = .175 (4.45) .125 (3.18) Contact Spacing x .250 (6.35) Row Spacing

- INSULATOR MATERIAL: THERMOPLASTIC POLYESTER, UL 94V-0 CONTACT MATERIAL; COPPER, NICKEL, TIN\_ALLOY CA-725
- CONTACT PLATING: GOLD ON THE MATING AREA, TIN-LEAD ON THE CONTACT TAILS, NICKEL UNDERPLATE

THIS IS A C.A.D. GENERATED DRAWING DO NOT MAKE MANUAL REVISIONS TO MASTER.

ISSUE NUMBER

1

ORIGINAL

346/396 SERIES CARD EDGE CONNECTOR PART NUMBER: 346-007-520-658

**EDAC INC** TORONTO, ONTARIO CANADA

THESE DRAWINGS AND SPECIFICATIONS ARE THE PROPERTY OF EDAC INC.,AND SHALL NOT BE REPRODUCED, OR COPIED OR USED AS THE BASIS FOR THE MANUFACTURE OR SALE OF APPARATUS WITHOUT WRITTEN PERMISSION.