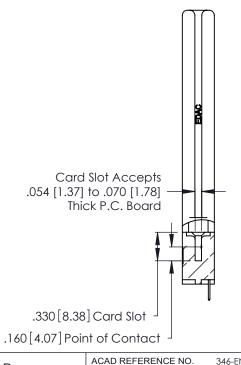

346-ENG-MASTER

THIS IS A C.A.D. GENERATED DRAWING DO NOT MAKE MANUAL REVISIONS TO MASTER.

ISSUE NUMBER

ORIGINAL

1

**Contact Code 555** 

Contact Code 556

**Contact Code 558** 

**Contact Code 559** 

Contact Code 560

INSULATOR MATERIAL: THERMOPLASTIC POLYESTER, UL 94V-0 CONTACT MATERIAL; COPPER, NICKEL, TIN ALLOY CA-725 CONTACT PLATING: GOLD ON THE MATING AREA, TIN-LEAD

ON THE CONTACT TAILS, NICKEL UNDERPLATE

346/396 SERIES CARD EDGE CONNECTOR CONTACT CODE 555,556,558,559,560 DIMENSIONS

YOUR CONNECTION TO QUALITY & SERVICE

**EDAC INC** TORONTO, ONTARIO CANADA

THESE DRAWINGS AND SPECIFICATIONS ARE THE PROPERTY OF EDAC INC.,AND SHALL NOT BE REPRODUCED, OR COPIED OR USED AS THE BASIS FOR THE MANUFACTURE OR SALE OF APPARATUS WITHOUT WRITTEN PERMISSION.