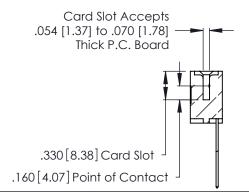

THIS IS A C.A.D. GENERATED DRAWING DO NOT MAKE MANUAL REVISIONS TO MASTER.

ISSUE NUMBER

ORIGINAL

1

**Contact Code 555** 

Contact Code 556

**Contact Code 558** 

**Contact Code 559** 

**Contact Code 560** 

INSULATOR MATERIAL: THERMOPLASTIC POLYESTER, UL 94V-0 CONTACT MATERIAL; COPPER, NICKEL, TIN ALLOY CA-725 CONTACT PLATING: GOLD ON THE MATING AREA, TIN-LEAD

ON THE CONTACT TAILS, NICKEL UNDERPLATE

346/396 SERIES CARD EDGE CONNECTOR CONTACT CODE 555,556,558,559,560 DIMENSIONS

YOUR CONNECTION TO QUALITY & SERVICE

**EDAC INC** TORONTO, ONTARIO CANADA

THESE DRAWINGS AND SPECIFICATIONS ARE THE PROPERTY OF EDAC INC.,AND SHALL NOT BE REPRODUCED, OR COPIED OR USED AS THE BASIS FOR THE MANUFACTURE OR SALE OF APPARATUS WITHOUT WRITTEN PERMISSION.