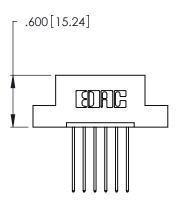

THIS IS A C.A.D. GENERATED DRAWING DO NOT MAKE MANUAL REVISIONS TO MASTER.

1

| 346/396 SI | RIES CARD EDGE CONNE | CTOR |
|------------|----------------------|------|
| PART NUM   | BER: 346-006-541-102 |      |

**EDAC INC** TORONTO, ONTARIO CANADA

THESE DRAWINGS AND SPECIFICATIONS ARE THE PROPERTY OF EDAC INC., AND SHALL NOT BE REPRODUCED, OR COPIED OR USED AS THE BASIS FOR THE MANUFACTURE OR SALE OF APPARATUS WITHOUT WRITTEN PERMISSION.