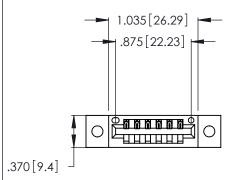

<u>Contact Dimensions:</u>
541-Wire Wrap .025 Sq. (0.64 Sq.) - Tail LG. =.750 (19.05)
.125 (3.18) Contact Spacing x .250 (6.35) Row Spacing

- INSULATOR MATERIAL: THERMOPLASTIC POLYESTER, UL 94V-0 CONTACT MATERIAL; COPPER, NICKEL, TIN ALLOY CA-725
- CONTACT PLATING: GOLD ON THE MATING AREA, TIN-LEAD ON THE CONTACT TAILS, NICKEL UNDERPLATE

THIS IS A C.A.D. GENERATED DRAWING DO NOT MAKE MANUAL REVISIONS TO MASTER.

1

| 346/396 SI | RIES CARD EDGE CONNE | CTOR |
|------------|----------------------|------|
| PART NUM   | BER: 346-006-541-102 |      |