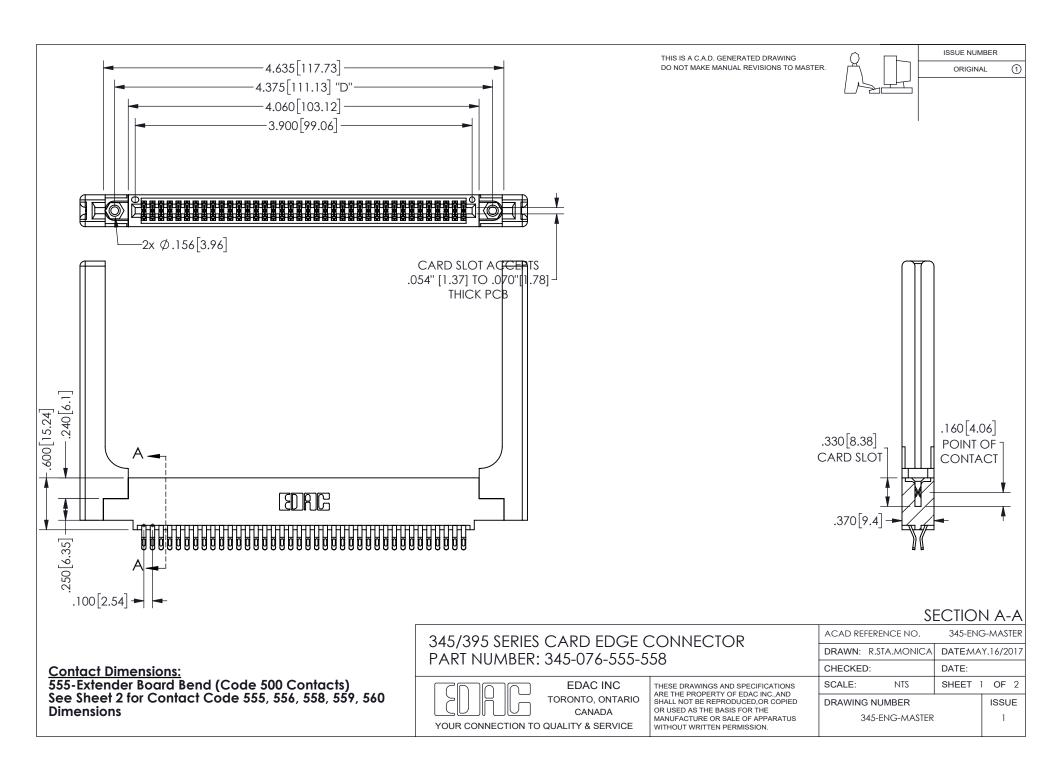

ISSUE NUMBER ORIGINAL

1

**Contact Code 558** 

Contact Code 559

Contact Code 560

INSULATOR MATERIAL: THERMOPLASTIC POLYESTER, UL 94V-0 DAP MATERIAL AVAILABLE UPON REQUEST

CONTACT MATERIAL; COPPER ALLOY

CONTACT PLATING: GOLD ON THE MATING AREA, TIN PLATING ON THE CONTACT TAILS, NICKEL UNDERPLATE

## 345/395 SERIES CARD EDGE CONNECTOR CONTACT CODE 555,556,558,559,560 DIMENSIONS

YOUR CONNECTION TO QUALITY & SERVICE

**EDAC INC** TORONTO, ONTARIO CANADA

THESE DRAWINGS AND SPECIFICATIONS ARE THE PROPERTY OF EDAC INC.,AND SHALL NOT BE REPRODUCED, OR COPIED OR USED AS THE BASIS FOR THE MANUFACTURE OR SALE OF APPARATUS WITHOUT WRITTEN PERMISSION.

| ACAD REFERENCE NO.  | 345-ENG-MASTER   |
|---------------------|------------------|
| DRAWN: R.STA.MONICA | DATE:MAY.16/2017 |
| CHECKED:            | DATE:            |
| SCALE: 1:1          | SHEET 2 OF 2     |
| DRAWING NUMBER      | ISSUE            |
| 345-ENG-MASTER      | 1                |