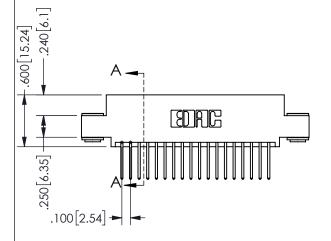

SECTION A-A

ORIGINAL 1

ISSUE NUMBER

**Contact Code 558** 

Contact Code 559

**Contact Code 560** 

INSULATOR MATERIAL: THERMOPLASTIC POLYESTER, UL 94V-0 DAP MATERIAL AVAILABLE UPON REQUEST

CONTACT MATERIAL; COPPER ALLOY CONTACT PLATING: GOLD ON THE MATING AREA, TIN PLATING ON THE CONTACT TAILS, NICKEL UNDERPLATE

345/395 SERIES CARD EDGE CONNECTOR CONTACT CODE 555,556,558,559,560 DIMENSIONS

YOUR CONNECTION TO QUALITY & SERVICE

**EDAC INC** TORONTO, ONTARIO CANADA

THESE DRAWINGS AND SPECIFICATIONS ARE THE PROPERTY OF EDAC INC.,AND SHALL NOT BE REPRODUCED, OR COPIED OR USED AS THE BASIS FOR THE MANUFACTURE OR SALE OF APPARATUS WITHOUT WRITTEN PERMISSION.