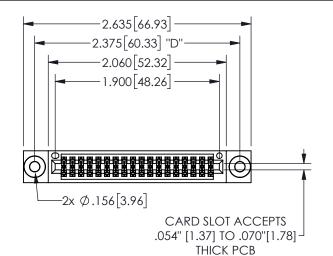

## 345/395 SERIES CARD EDGE CONNECTOR PART NUMBER: 345-036-523-503

YOUR CONNECTION TO QUALITY & SERVICE

**EDAC INC** TORONTO, ONTARIO CANADA

THESE DRAWINGS AND SPECIFICATIONS ARE THE PROPERTY OF EDAC INC.,AND SHALL NOT BE REPRODUCED,OR COPIED OR USED AS THE BASIS FOR THE MANUFACTURE OR SALE OF APPARATUS WITHOUT WRITTEN PERMISSION.