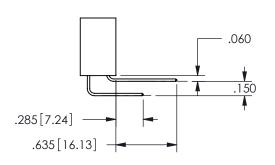

SECTION A\_A

.330[8.38]
CARD SLOT

.370[9.4]

ORIGINAL 1

ISSUE NUMBER

**Contact Code 558** 

Contact Code 559

Contact Code 560