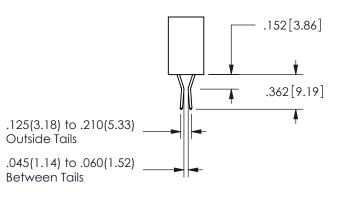

SECTION A\_A

.330[8.38]
CARD SLOT

.370[9.4]

ORIGINAL 1

ISSUE NUMBER

**Contact Code 558** 

Contact Code 559

Contact Code 560