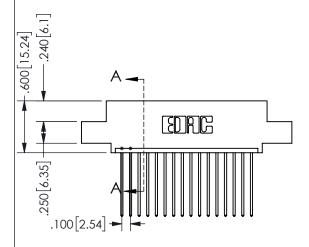

THIS IS A C.A.D. GENERATED DRAWING DO NOT MAKE MANUAL REVISIONS TO MASTER.

ISSUE NUMBER

ORIGINAL

1

2.435[61.85]

-2.175[55.25] "D"

-1.860[47.24]

-1.700[43.18]

-2x Ø.156[3.96]

CARD SLOT ACCEPTS
.054" [1.37] TO .070"[1.78]

THICK PCB

Contact Dimensions: 541-Wire Wrap .025 Sq.(0.64 Sq.) - Tail LG=.750(19.05) .100 (2.54) Contact Spacing x .200 (5.08) Row Spacing 345/395 SERIES CARD EDGE CONNECTOR PART NUMBER: 345-016-541-404