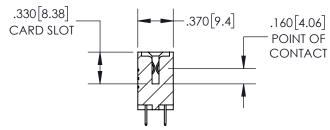

1.635[41.53] 1.375 [34.93] "D" 1.060 26.92 -.900[22.86] -2x Ø.156[3.96] CARD SLOT ACCEPTS -.054" [1.37] TO .070"[1.78] THICK PCB

THIS IS A C.A.D. GENERATED DRAWING DO NOT MAKE MANUAL REVISIONS TO MASTER.

ISSUE NUMBER ORIGINAL 1

SECTION A-A

**Contact Dimensions:** 524-P.C. Tail .018 Sq.(0.46 Sq.) - Tail LG=.175(4.45) .100 (2.54) Contact Spacing x .200 (5.08) Row Spacing

.600[15.24] .250 [6.35]

> INSULATOR MATERIAL: THERMOPLASTIC PBT, UL 94V-0 CONTACT MATERIAL; COPPER TIN ALLOY CONTACT PLATING: GOLD ON THE MATING AREA, TIN PLATING ON THE CONTACT TAILS, NICKEL UNDERPLATE