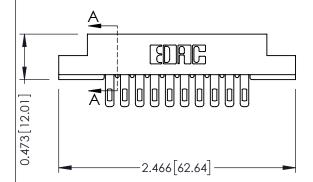

**Mounting Option Contact Detail** Wire Hole .087x.013(2.21x0.33) - Tail LG=.282(7.16) #4-40 Unified Threaded Inserts .156 [3.96] Contact Spacing x .200 [5.08] Row Spacing 0.343 [8.71] 1.870 47.50 -1.724 [43.79] 0.156[3.96] -2.156 54.76

**SECTION A-A** 

307 ENG MASTER

## **See Accompanying Pages for:**

- **Contact Bend Details**
- **Mounting Options**

.175 [4.45] Point of Contact (FROM BTM OF SLOT) Card Slot Accepts .054 [1.37]

to .070 [1.78] Thick P.C. Board

307 / 357 Card Edge Connector J.LEE DATE: AUG. 11/09 Part Number: 307-010-505-108 SHEET 1 OF 3 NTS 307 Assembly YOUR CONNECTION TO QUALITY & SERVICE