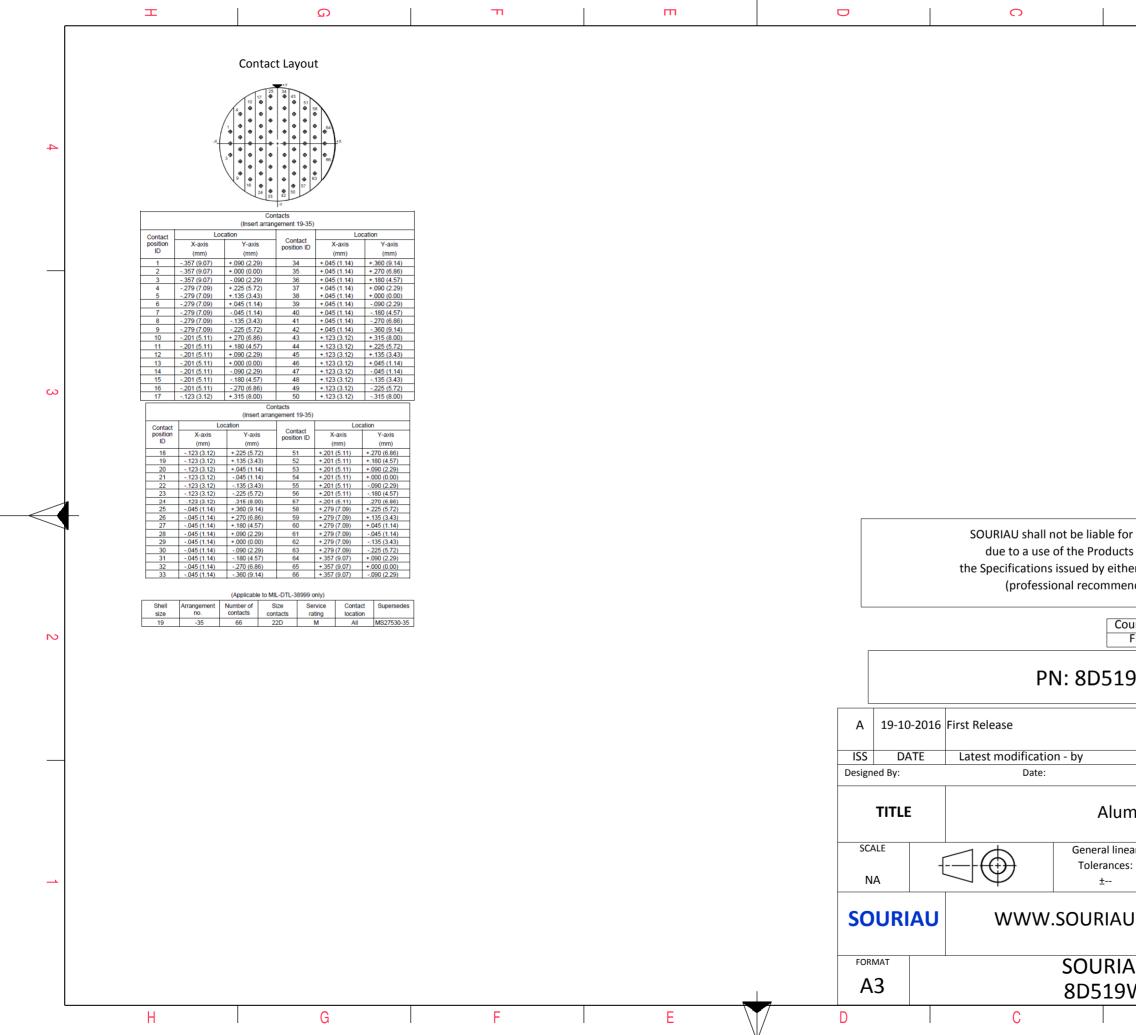

| [ | т ( Q ) т                                                                                                                                                                                                                                                                                                                                                                                                                                                                                                                                              |                                                                                                                                                                                                                                                                                                               | C DD                                                                                                                                          | Þ                          | 7 |
|---|--------------------------------------------------------------------------------------------------------------------------------------------------------------------------------------------------------------------------------------------------------------------------------------------------------------------------------------------------------------------------------------------------------------------------------------------------------------------------------------------------------------------------------------------------------|---------------------------------------------------------------------------------------------------------------------------------------------------------------------------------------------------------------------------------------------------------------------------------------------------------------|-----------------------------------------------------------------------------------------------------------------------------------------------|----------------------------|---|
| 4 |                                                                                                                                                                                                                                                                                                                                                                                                                                                                                                                                                        |                                                                                                                                                                                                                                                                                                               |                                                                                                                                               |                            | 4 |
| ω |                                                                                                                                                                                                                                                                                                                                                                                                                                                                                                                                                        |                                                                                                                                                                                                                                                                                                               | LAYOUT SHOWN AS EXAMPLE                                                                                                                       |                            | 3 |
|   | Keying Shown as example                                                                                                                                                                                                                                                                                                                                                                                                                                                                                                                                |                                                                                                                                                                                                                                                                                                               |                                                                                                                                               |                            |   |
|   | CHARACTERISTICS Connector dimension -Standard : Based on MIL-DTL-38999 Series III Dim Nominal                                                                                                                                                                                                                                                                                                                                                                                                                                                          |                                                                                                                                                                                                                                                                                                               |                                                                                                                                               |                            |   |
|   | -Standard : Based on MIL-DTL-38999 Series III       Dim       Nominal         -Shell Material       : Aluminium       ØS       38.5 Max         -Shell Plating       : Olive drab Cadmium       Z       31 Max         -Shell Plating       : Olive drab Cadmium       VV THREAD       M28x1-6g         -Insulator       : Thermoplastic       VV THREAD       M28x1-6g         -Contacts       : Copper Alloy       -Seals & Grommet       : Silicon Elastomer         -Contact Plating       : Gold over copper Alloy 0.8µm minimum       Summinimum | SOURIAU shall not be liable for any non-conformity or damage<br>due to a use of the Products which does not comply with<br>the Specifications issued by either of the Parties or by a third party<br>(professional recommendation, technical notice.)<br>Country Jurisdiction & Control List<br>FR Not Listed |                                                                                                                                               |                            |   |
|   | -Durability : 500 Mating cycles<br>-Delivered without Souriau contacts                                                                                                                                                                                                                                                                                                                                                                                                                                                                                 |                                                                                                                                                                                                                                                                                                               | PN: 8D519W35PEL                                                                                                                               |                            |   |
|   | -Temperature Range : -65°C to +175°C<br>-Salt Spray : 500 hours                                                                                                                                                                                                                                                                                                                                                                                                                                                                                        | A 19-10-20<br>ISS DATE                                                                                                                                                                                                                                                                                        | 16 First Release<br>Latest modification - by                                                                                                  | MOD N°                     |   |
|   | -Mass : 32.67 g ± 10%                                                                                                                                                                                                                                                                                                                                                                                                                                                                                                                                  | Designed By:                                                                                                                                                                                                                                                                                                  |                                                                                                                                               | MER DRAWING                |   |
|   |                                                                                                                                                                                                                                                                                                                                                                                                                                                                                                                                                        | TITLE                                                                                                                                                                                                                                                                                                         | Aluminium Plug 8D serie                                                                                                                       | 25                         |   |
| _ | BASIC SERIES:     8D     5     -     19     W     35     P     E     L       SHELL TYPE     : Plug with RFI Shielding         Delivered W/O Contacts                                                                                                                                                                                                                                                                                                                                                                                                   | SCALE NA                                                                                                                                                                                                                                                                                                      | General linear NPR<br>Tolerances:<br>±                                                                                                        | DS / PROJECT<br><b>859</b> | - |
|   | CONTACT TYPE     : Standard Crimp Contact       SHELL SIZE : 19     CONTACT TYPE : PIN(500 Matings)                                                                                                                                                                                                                                                                                                                                                                                                                                                    |                                                                                                                                                                                                                                                                                                               | SOURIAU         WWW.SOURIAU.COM         This document is the property of SOURIAU it must not be reproduced or communicated without permission |                            |   |
|   | PLATING : W = Olive drab Cadmium     CONTACT LAYOUT : 19-35                                                                                                                                                                                                                                                                                                                                                                                                                                                                                            | FORMAT                                                                                                                                                                                                                                                                                                        | SOURIAU DRG N°                                                                                                                                | SHEET                      | _ |
|   |                                                                                                                                                                                                                                                                                                                                                                                                                                                                                                                                                        | A3                                                                                                                                                                                                                                                                                                            | 8D519W35PEL-C                                                                                                                                 | 1/2                        |   |