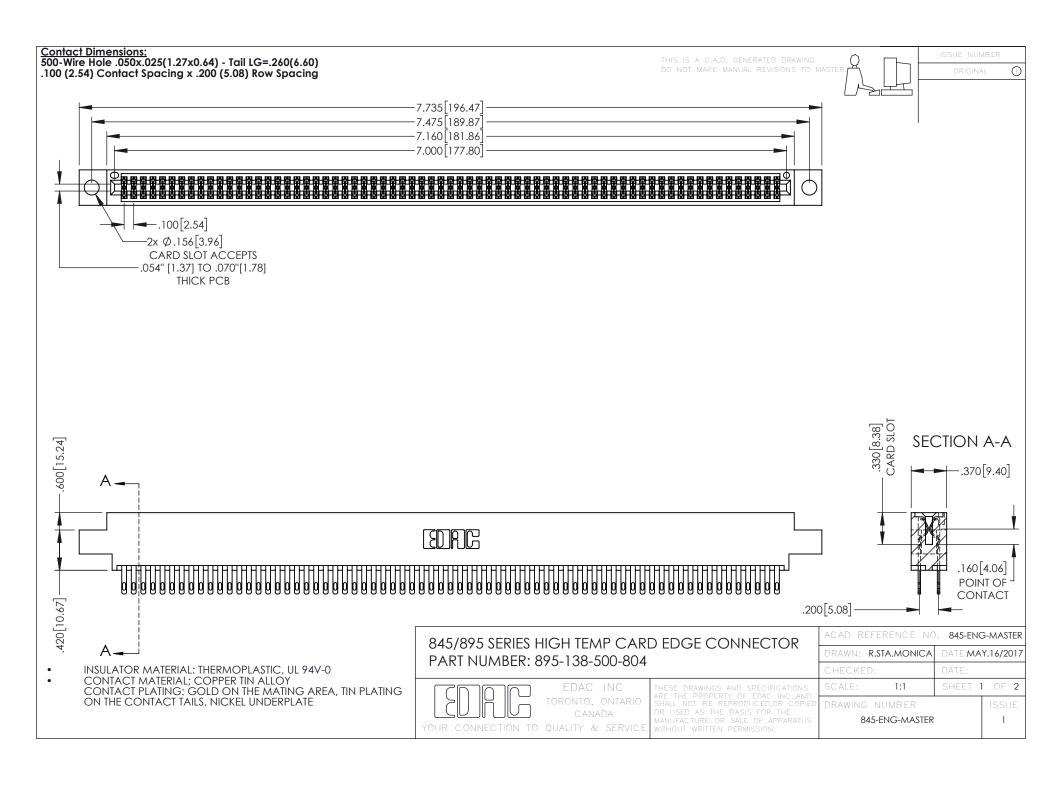

## 845/895 SERIES HIGH TEMP CARD EDGE CONNECTOR CONTACT CODE 555,556,558,559,560 DIMENSIONS

YOUR CONNECTION TO QUALITY & SERVICE

|   | ACAD REFERENCE NO. 845-ENG-MASTER |                  |
|---|-----------------------------------|------------------|
|   | DRAWN: R.STA.MONICA               | DATE:MAY.16/2017 |
|   | CHECKED:                          | DATE:            |
|   | SCALE: 1:1                        | SHEET 2 OF 2     |
| D | DRAWING NUMBER                    | ISSUE            |