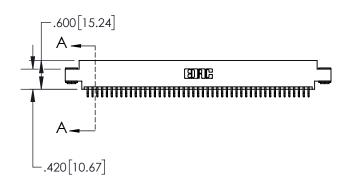

**Contact Dimensions:** 

556-Extender Board Bend (Code 520 Contacts)
See Sheet 2 for Contact Code 555, 556, 558, 559, 560 Dimensions

- 845/895 SERIES HIGH TEMP CARD EDGE CONNECTOR PART NUMBER: 895-094-556-803 INSULATOR MATERIAL: THERMOPLASTIC, UL 94V-0
- CONTACT MATERIAL; COPPER TIN ALLOY
  CONTACT PLATING: GOLD ON THE MATING AREA, TIN PLATING
  ON THE CONTACT TAILS, NICKEL UNDERPLATE

- INSULATOR MATERIAL: THERMOPLASTIC POLYESTER, UL 94V-0 DAP MATERIAL AVAILABLE UPON REQUEST
- CONTACT MATERIAL; COPPER ALLOY

CONTACT PLATING: GOLD ON THE MATING AREA, TIN PLATING ON THE CONTACT TAILS, NICKEL UNDERPLATE