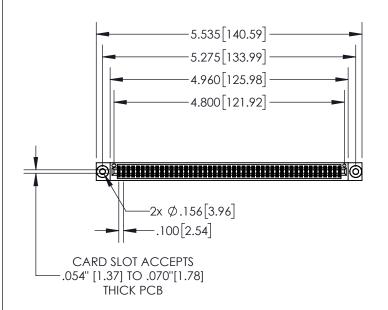

**Contact Dimensions:** 

556-Extender Board Bend (Code 520 Contacts)
See Sheet 2 for Contact Code 555, 556, 558, 559, 560 Dimensions

- 845/895 SERIES HIGH TEMP CARD EDGE CONNECTOR PART NUMBER: 895-094-556-803 INSULATOR MATERIAL: THERMOPLASTIC, UL 94V-0
- CONTACT MATERIAL; COPPER TIN ALLOY
  CONTACT PLATING: GOLD ON THE MATING AREA, TIN PLATING
  ON THE CONTACT TAILS, NICKEL UNDERPLATE

| .330[8.38]<br>CARD SLOT     |  |  |  |  |
|-----------------------------|--|--|--|--|
| 370[9.40]<br>SECTION A-A    |  |  |  |  |
| .160[4.06] POINT OF CONTACT |  |  |  |  |
| 200[5.08]                   |  |  |  |  |