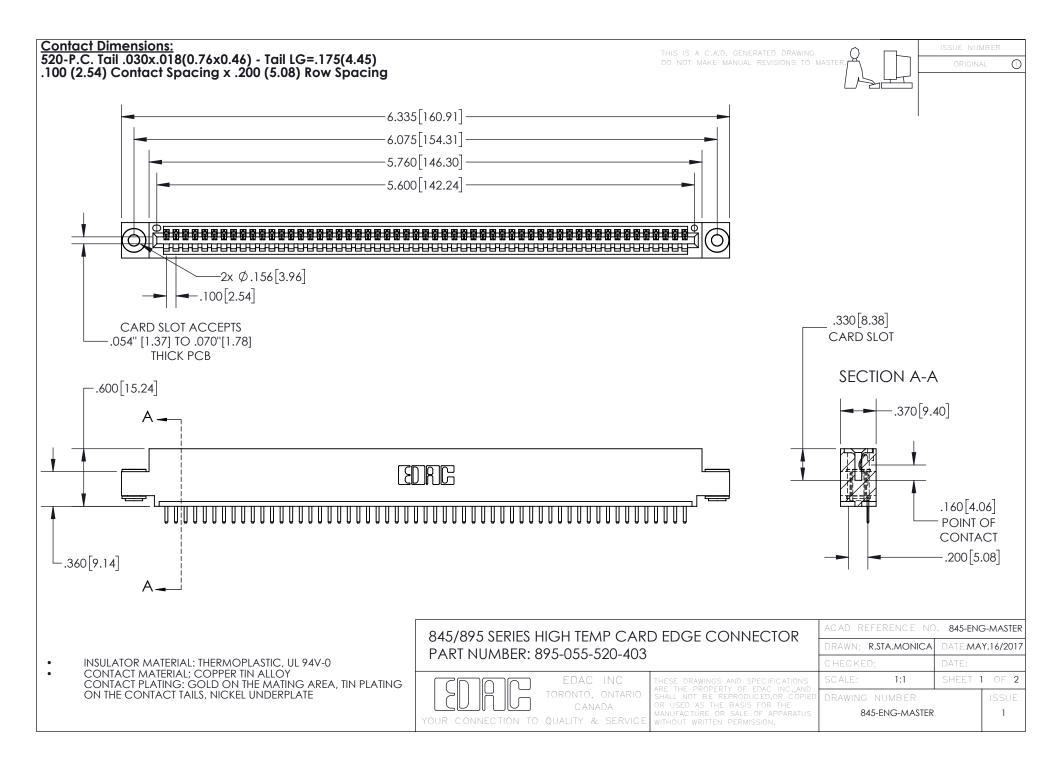

INSULATOR MATERIAL: THERMOPLASTIC POLYESTER, UL 94V-0 DAP MATERIAL AVAILABLE UPON REQUEST

**Contact Code 558** 

CONTACT MATERIAL; COPPER ALLOY CONTACT PLATING: GOLD ON THE MATING AREA, TIN PLATING ON THE CONTACT TAILS, NICKEL UNDERPLATE

## 845/895 SERIES HIGH TEMP CARD EDGE CONNECTOR CONTACT CODE 555,556,558,559,560 DIMENSIONS

YOUR CONNECTION TO QUALITY & SERVICE

Contact Code 559

|   | ACAD REFERENCE NO. 845-ENG-MASTER |                  |  |
|---|-----------------------------------|------------------|--|
|   | DRAWN: R.STA.MONICA               | DATE:MAY.16/2017 |  |
|   | CHECKED:                          | DATE:            |  |
|   | SCALE: 1:1                        | SHEET 2 OF 2     |  |
| D | DRAWING NUMBER                    | ISSUE            |  |

Contact Code 560

845-ENG-MASTER