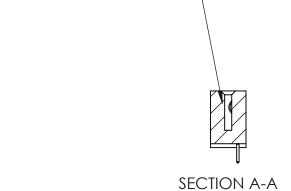

842 Assembly

THIS IS A C.A.D. GENERATED DRAWING DO NOT MAKE MANUAL REVISIONS TO MASTER

ORIGINAL (1)

| 842/892 Series High Temp Card Edge Connector<br>Contact Bend Detail |                                                                   | ACAD REFERENCE NO. 842 ENG MASTER |             |                  |        |
|---------------------------------------------------------------------|-------------------------------------------------------------------|-----------------------------------|-------------|------------------|--------|
|                                                                     |                                                                   | DRAWN:                            | J.LEE       | DATE: OCT. 06/09 |        |
|                                                                     |                                                                   | CHECKE                            | ):          | DATE:            |        |
| EDAC INC                                                            | THESE DRAWINGS AND SPECIFICATIONS ARE THE PROPERTY OF EDAC INCAND | SCALE:                            | NTS         | SHEET :          | 2 OF 3 |
| TORONTO, ONTARIO                                                    | SHALL NOT BE REPRODUCED, OR COPIED OR USED AS THE BASIS FOR THE   | DRAWING                           | NUMBER      |                  | ISSUE  |
| YOUR CONNECTION TO QUALITY & SERVICE                                | MANUFACTURE OR SALE OF APPARATUS WITHOUT WRITTEN PERMISSION.      | 8                                 | 42 Assembly |                  | 1      |