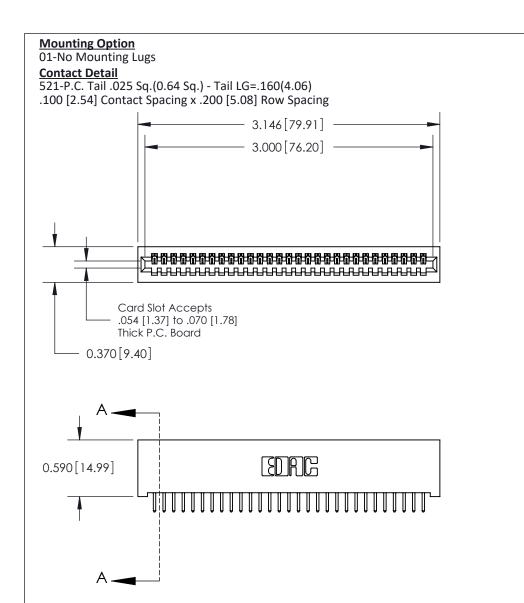

.240 [6.10] Point of Contact-

## **See Accompanying Pages for:**

- **Contact Bend Details**
- **Mounting Options**

842/892 Series High Temp Card Edge Connector Part Number: 892-029-521-101

| ACAD REFERENCE NO. 842 ENG MASTER |                  |  |
|-----------------------------------|------------------|--|
| DRAWN: J.LEE                      | DATE: OCT. 06/09 |  |
| CHECKED:                          | DATE:            |  |
| SCALE: NTS                        | SHEET 1 OF 3     |  |
| DRAWING NUMBER                    | ISSUE            |  |

THIS IS A C.A.D. GENERATED DRAWING DO NOT MAKE MANUAL REVISIONS TO MASTER

ISSUE NUMBER

ORIGINAL

1

| 842/892 Series High Temp Card Edge Co<br>Mounting Options  | DRAWN: J.LEE DATE: OCT. 06/09  CHECKED: DATE: |
|------------------------------------------------------------|-----------------------------------------------|
| EDAC INC THESE DRAWINGS AND S ARE THE PROPERTY OF          |                                               |
|                                                            | DUCED,OR COPIED DRAWING NUMBER ISSUE          |
| YOUR CONNECTION TO QUALITY & SERVICE WITHOUT WRITTEN PERMI |                                               |