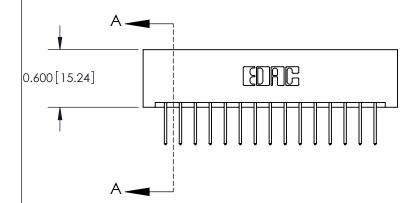

## **Contact Detail**

523-P.C. Tail .025 Sq.(0.64 Sq.) - Tail LG=.390(9.91) .156 [3.96] Contact Spacing x .200 [5.08] Row Spacing

> 2.650[67.31] 2.504[63.60] Card Slot Accepts .054 [1.37] to .070 [1.78] Thick P.C. Board 0.370 [9.40]

THIS IS A C.A.D. GENERATED DRAWING DO NOT MAKE MANUAL REVISIONS TO MASTER.

ISSUE NUMBER

ORIGINAL

**See Accompanying Pages for:** 

**Contact Bend Details** 

837/887 Series High Temp Card Edge Connector Part Number: 887-030-523-201