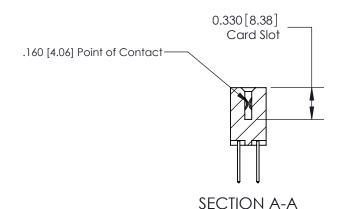

## **Contact Detail**

523-P.C. Tail .025 Sq.(0.64 Sq.) - Tail LG=.390(9.91) .156 [3.96] Contact Spacing x .200 [5.08] Row Spacing

> 2.650[67.31] 2.504[63.60] Card Slot Accepts .054 [1.37] to .070 [1.78] Thick P.C. Board 0.370 [9.40]

ISSUE NUMBER

ORIGINAL

1

|                     | 837/887 Series High Temp Card Edge Connector |                                   | ACAD REFERENCE | NO. 837 EN       | 837 ENG MASTER |  |
|---------------------|----------------------------------------------|-----------------------------------|----------------|------------------|----------------|--|
| Contact Bend Detail |                                              | DRAWN: J.LEE                      | DATE: OC       | DATE: OCT. 06/09 |                |  |
|                     | Confider Bend Defall                         |                                   | CHECKED:       | DATE:            |                |  |
|                     | EDAC INC THESE DRAWINGS                      | THESE DRAWINGS AND SPECIFICATIONS | SCALE: NTS     | SHEET            | 2 <b>OF</b> 2  |  |
|                     | TORONTO, ONTARIO                             | MANUFACTURE OR SALE OF APPARATUS  | DRAWING NUMBER |                  | ISSUE          |  |
|                     | YOUR CONNECTION TO QUALITY & SERVICE         |                                   | 837 Assembly   |                  | 1              |  |