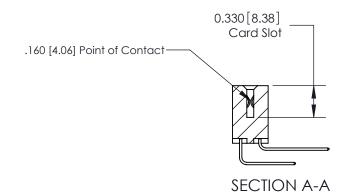

## **Contact Detail**

559-90 Degree Bend (Code 541 Contacts)

.156 [3.96] Contact Spacing x .200 [5.08] Row Spacing

THIS IS A C.A.D. GENERATED DRAWING DO NOT MAKE MANUAL REVISIONS TO MASTER.

ISSUE NUMBER ORIGINAL

ISSUE NUMBER

ORIGINAL

1

|                     | 837/887 Series High Temp Card Edge Connector |                                                                      | ACAD REFERENCE | NO. 837 EN       | 837 ENG MASTER |  |
|---------------------|----------------------------------------------|----------------------------------------------------------------------|----------------|------------------|----------------|--|
| Contact Bend Detail |                                              | DRAWN: J.LEE                                                         | DATE: OC       | DATE: OCT. 06/09 |                |  |
|                     | Confact Bend Defail                          |                                                                      | CHECKED:       | DATE:            |                |  |
|                     | EDAC INC THESE DRAWINGS AND SPECIF           | THESE DRAWINGS AND SPECIFICATIONS                                    | SCALE: NTS     | SHEET            | 2 <b>OF</b> 2  |  |
|                     | TORONTO, ONTARIO                             | CANADA OR USED AS THE BASIS FOR THE MANUFACTURE OR SALE OF APPARATUS | DRAWING NUMBER |                  | ISSUE          |  |
|                     | YOUR CONNECTION TO QUALITY & SERVICE         |                                                                      | 837 Assembly   |                  | 1              |  |