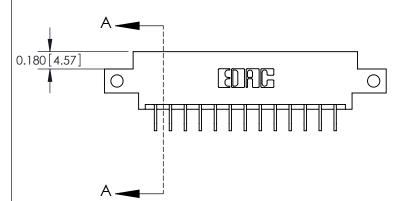

**Mounting Option** 

12-.128 (3.25) Dia. Side Mounting Holes

## **Contact Detail**

559-90 Degree Bend (Code 541 Contacts)

.156 [3.96] Contact Spacing x .200 [5.08] Row Spacing





THIS IS A C.A.D. GENERATED DRAWING DO NOT MAKE MANUAL REVISIONS TO MASTER.



ISSUE NUMBER ORIGINAL



**See Accompanying Pages for:** 

**Contact Bend Details** 

837/887 Series High Temp Card Edge Connector Part Number: 887-026-559-812



**EDAC INC** TORONTO, ONTARIO CANADA

THESE DRAWINGS AND SPECIFICATIONS ARE THE PROPERTY OF EDAC INC.,AND SHALL NOT BE REPRODUCED, OR COPIED OR USED AS THE BASIS FOR THE MANUFACTURE OR SALE OF APPARATUS WITHOUT WRITTEN PERMISSION.

| ACAD REFERENCE NO. | 837 ENG MASTER   |  |  |
|--------------------|------------------|--|--|
| DRAWN: J.LEE       | DATE: OCT. 06/09 |  |  |
| CHECKED:           | DATE:            |  |  |
| SCALE: NTS         | SHEET 1 OF 2     |  |  |
| DRAWING NUMBER     | ISSUE            |  |  |
| 837 Assembly       | 1