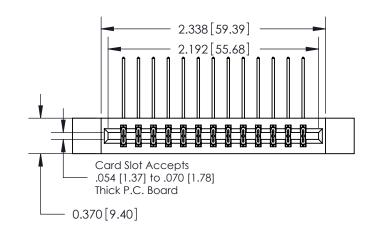

**See Accompanying Pages for:** 

**Contact Bend Details** 

837/887 Series High Temp Card Edge Connector Part Number: 887-026-559-812

**EDAC INC** TORONTO, ONTARIO CANADA

THESE DRAWINGS AND SPECIFICATIONS ARE THE PROPERTY OF EDAC INC.,AND SHALL NOT BE REPRODUCED, OR COPIED OR USED AS THE BASIS FOR THE MANUFACTURE OR SALE OF APPARATUS WITHOUT WRITTEN PERMISSION.