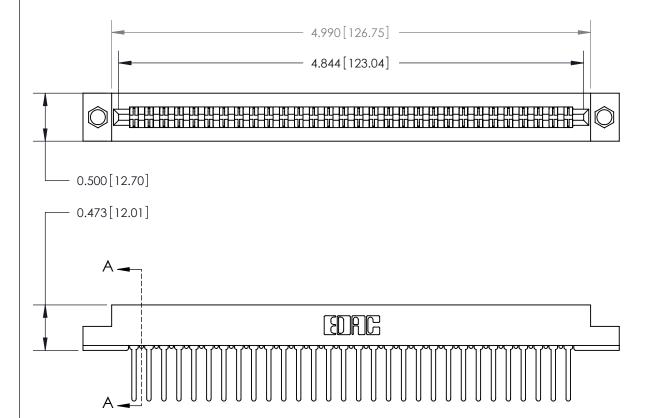

## **Contact Detail**

Wire Wrap .046x.013(1.17x0.33) - Tail LG=.520(13.21)

.156 [3.96] Contact Spacing x .200 [5.08] Row Spacing

**SECTION A-A** 

.095 [2.41] Point of Contact (Measured from bottom of Card Slot)

Card Slot Accepts .054 [1.37] to .070 [1.78] Thick P.C. Board

**See Accompanying Page for:** 

**Contact Bend Details** 

807/857 Series High Temp Card Edge Connector Part Number: 857-060-442-204

YOUR CONNECTION TO QUALITY & SERVICE