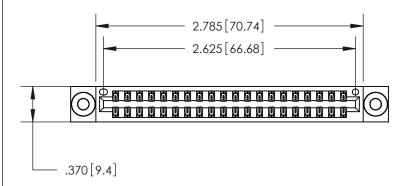

ISSUE NUMBER

ORIGINAL

EDRG .600 [15.24]

> 846/896 SERIES HIGH TEMP CARD EDGE CONNECTOR PART NUMBER: 846-040-541-203

YOUR CONNECTION TO QUALITY & SERVICE

**EDAC INC** TORONTO, ONTARIO CANADA

THESE DRAWINGS AND SPECIFICATIONS ARE THE PROPERTY OF EDAC INC., AND SHALL NOT BE REPRODUCED, OR COPIED OR USED AS THE BASIS FOR THE MANUFACTURE OR SALE OF APPARATUS WITHOUT WRITTEN PERMISSION.

| ACAD REFERENCE NO. | 846-ENG-MASTER   |  |
|--------------------|------------------|--|
| DRAWN: J.LEE       | DATE: APR. 22/09 |  |
| CHECKED:           | DATE:            |  |
| SCALE: 1:1         | SHEET 1 OF 2     |  |
| DRAWING NUMBER     | ISSUE            |  |
| 846-ENG-MASTER     | 1 1              |  |