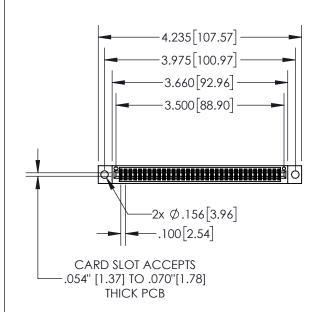

| 845/895 SERIES HIGH TEMP CARD EDGE CONNECTOR |
|----------------------------------------------|
| PART NUMBER: 845-068-540-204                 |

|   | DRAWN: R.STA.MONICA | DATE:MA | Y.16/2017 |  |
|---|---------------------|---------|-----------|--|
|   | CHECKED:            | DATE:   |           |  |
|   | SCALE: 1:2          | SHEET ' | OF 2      |  |
| D | DRAWING NUMBER      |         | ISSUE     |  |
|   | 845-ENG-MASTER      | 1       |           |  |