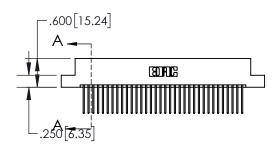

1

| .330[8.38]<br>CARD SLOT |                                   |  |  |  |
|-------------------------|-----------------------------------|--|--|--|
| -                       | .370[9.40]                        |  |  |  |
|                         | SECTION A-A                       |  |  |  |
| .150 [3.81              | .160[4.06]<br>POINT OF<br>CONTACT |  |  |  |
| -                       | 200[5.08]                         |  |  |  |