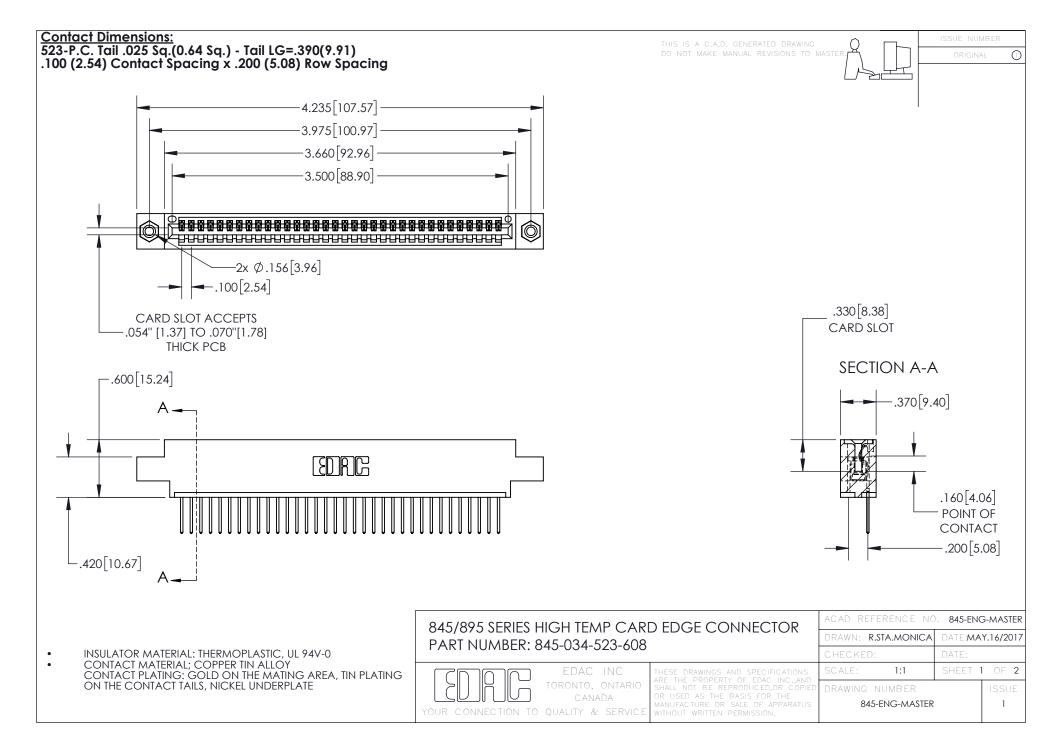

INSULATOR MATERIAL: THERMOPLASTIC POLYESTER, UL 94V-0 DAP MATERIAL AVAILABLE UPON REQUEST

**Contact Code 558** 

CONTACT MATERIAL; COPPER ALLOY CONTACT PLATING: GOLD ON THE MATING AREA, TIN PLATING ON THE CONTACT TAILS, NICKEL UNDERPLATE

## 845/895 SERIES HIGH TEMP CARD EDGE CONNECTOR CONTACT CODE 555,556,558,559,560 DIMENSIONS

YOUR CONNECTION TO QUALITY & SERVICE

Contact Code 559

|   | ACAD REFERENCE NO. 845-ENG-MASTER |                  |  |
|---|-----------------------------------|------------------|--|
|   | DRAWN: R.STA.MONICA               | DATE:MAY.16/2017 |  |
|   | CHECKED:                          | DATE:            |  |
|   | SCALE: 1:1                        | SHEET 2 OF 2     |  |
| D | DRAWING NUMBER                    | ISSUE            |  |

Contact Code 560