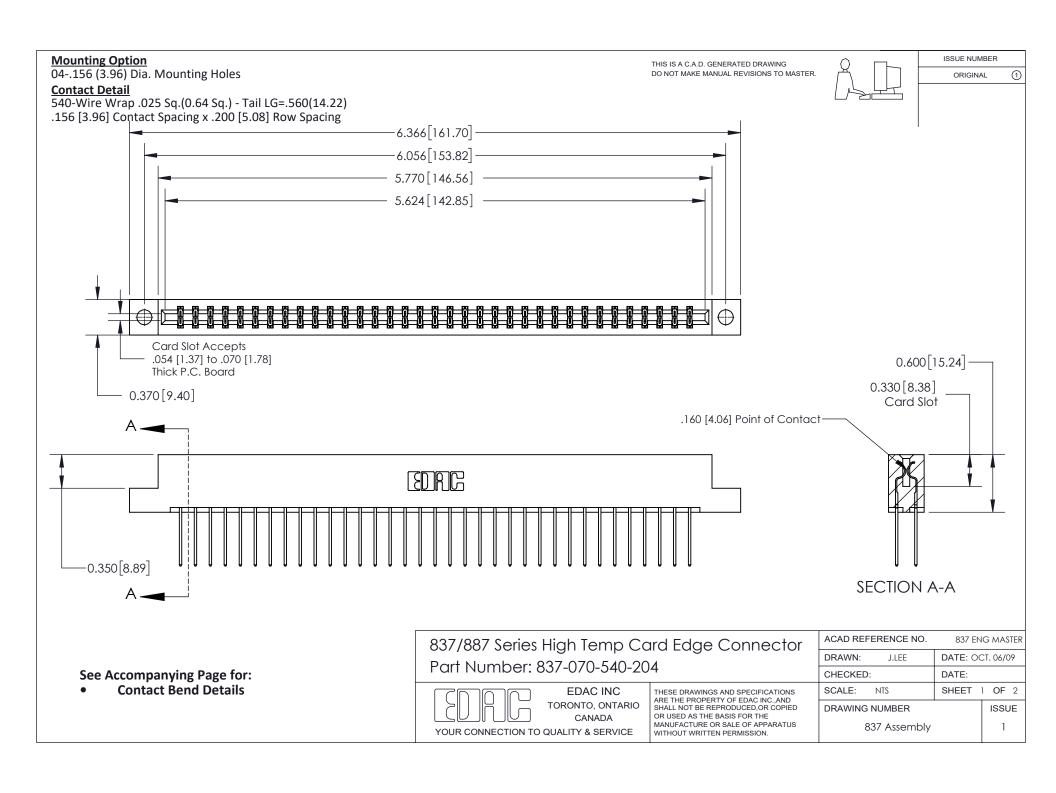

ISSUE NUMBER

ORIGINAL

1

| 837/887 Series High Temp Card Edge Connector<br>Contact Bend Detail |                                                                                                                                                                                                   | ACAD REFERENCE NO. 837 EN |                  | 3 MASTER      |
|---------------------------------------------------------------------|---------------------------------------------------------------------------------------------------------------------------------------------------------------------------------------------------|---------------------------|------------------|---------------|
|                                                                     |                                                                                                                                                                                                   | DRAWN: J.LEE              | DATE: OCT. 06/09 |               |
|                                                                     |                                                                                                                                                                                                   | CHECKED:                  | DATE:            |               |
| TORONTO, ONTARIO                                                    | THESE DRAWINGS AND SPECIFICATIONS ARE THE PROPERTY OF EDAC INC., AND SHALL NOT BE REPRODUCED, OR COPIED OR USED AS THE BASIS FOR THE MANUFACTURE OR SALE OF APPARATUS WITHOUT WRITTEN PERMISSION. | SCALE: NTS                | SHEET            | 2 <b>OF</b> 2 |
|                                                                     |                                                                                                                                                                                                   | DRAWING NUMBER            | •                | ISSUE         |
| YOUR CONNECTION TO QUALITY & SERVICE                                |                                                                                                                                                                                                   | 837 Assembly              |                  | 1             |