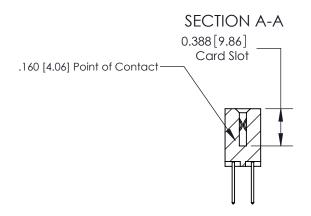

## **Contact Detail**

523-P.C. Tail .025 Sq.(0.64 Sq.) - Tail LG=.390(9.91) .156 [3.96] Contact Spacing x .200 [5.08] Row Spacing

**See Accompanying Page for:** 

- **Bend Detail**
- **Mounting Options**

THIS IS A C.A.D. GENERATED DRAWING DO NOT MAKE MANUAL REVISIONS TO MASTER.