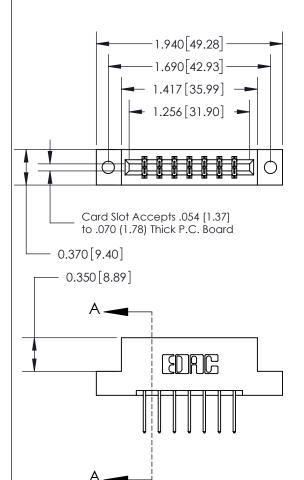

ISSUE NUMBER ORIGINAL

833 Series High Temp Card Edge Connector Part Number: 833-014-523-202

**EDAC INC** TORONTO, ONTARIO CANADA

THESE DRAWINGS AND SPECIFICATIONS ARE THE PROPERTY OF EDAC INC., AND SHALL NOT BE REPRODUCED, OR COPIED OR USED AS THE BASIS FOR THE MANUFACTURE OR SALE OF APPARATUS WITHOUT WRITTEN PERMISSION.

| ACAD REFERENCE NO. |         | 833 ENG MASTER   |       |  |
|--------------------|---------|------------------|-------|--|
| DRAWN: J.LEE       |         | DATE: OCT. 14/09 |       |  |
| CHECKED:           |         | DATE:            |       |  |
| SCALE: NTS         |         | SHEET            | OF 3  |  |
| DRAWING NUMBER     |         |                  | ISSUE |  |
| 833 As             | ssembly |                  | 1     |  |