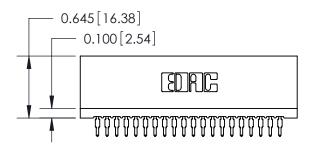

THIS IS A C.A.D. GENERATED DRAWING DO NOT MAKE MANUAL REVISIONS TO MASTER.

ISSUE NUMBER

ORIGINAL

Contact Information
525-P.C. Tail, High Point - Tail LG.=.190(4.83)
.100" (2.54mm) Contact Spacing x .200" (5.08mm) Row Spacing

DATE: MAY 04/09

SHEET 1 OF 2

**ISSUE** 

DATE:

745 Series Ultra-Mate Card Edge Connector - Press Fit
Part Number: 745-040-525-201

EDAC INC
TORONTO, ONTARIO
CANADA
YOUR CONNECTION TO QUALITY & SERVICE

TORONTO ON TORONTO ON THE MANUFACTURE OR SALE OF APPARTUS WITHOUT WRITTEN PERMISSION.