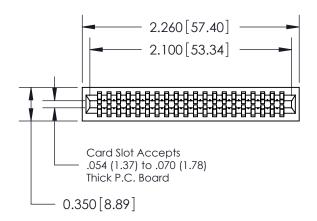

THIS IS A C.A.D. GENERATED DRAWING DO NOT MAKE MANUAL REVISIONS TO MASTER.

ISSUE NUMBER

ORIGINAL

Contact Information
525-P.C. Tail, High Point - Tail LG.=.190(4.83)
.100" (2.54mm) Contact Spacing x .200" (5.08mm) Row Spacing

DATE: MAY 04/09

SHEET 1 OF 2

**ISSUE** 

DATE:

745 Series Ultra-Mate Card Edge Connector - Press Fit
Part Number: 745-040-525-201

EDAC INC
TORONTO, ONTARIO
CANADA
YOUR CONNECTION TO QUALITY & SERVICE

TORONTO ON TORONTO ON THE MANUFACTURE OR SALE OF APPARTUS WITHOUT WRITTEN PERMISSION.