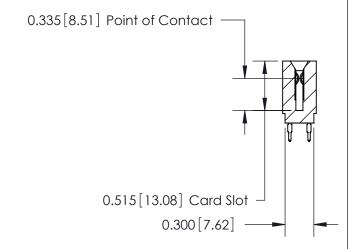

THIS IS A C.A.D. GENERATED DRAWING DO NOT MAKE MANUAL REVISIONS TO MASTER.

ISSUE NUMBER

ORIGINAL

Contact Information
525-P.C. Tail, High Point - Tail LG.=.190(4.83)
.100" (2.54mm) Contact Spacing x .200" (5.08mm) Row Spacing

DATE: MAY 04/09

SHEET 1 OF 2

**ISSUE** 

DATE:

745 Series Ultra-Mate Card Edge Connector - Press Fit
Part Number: 745-040-525-201

EDAC INC
TORONTO, ONTARIO
CANADA
YOUR CONNECTION TO QUALITY & SERVICE

TORONTO ON TORONTO ON THE MANUFACTURE OR SALE OF APPARTUS WITHOUT WRITTEN PERMISSION.