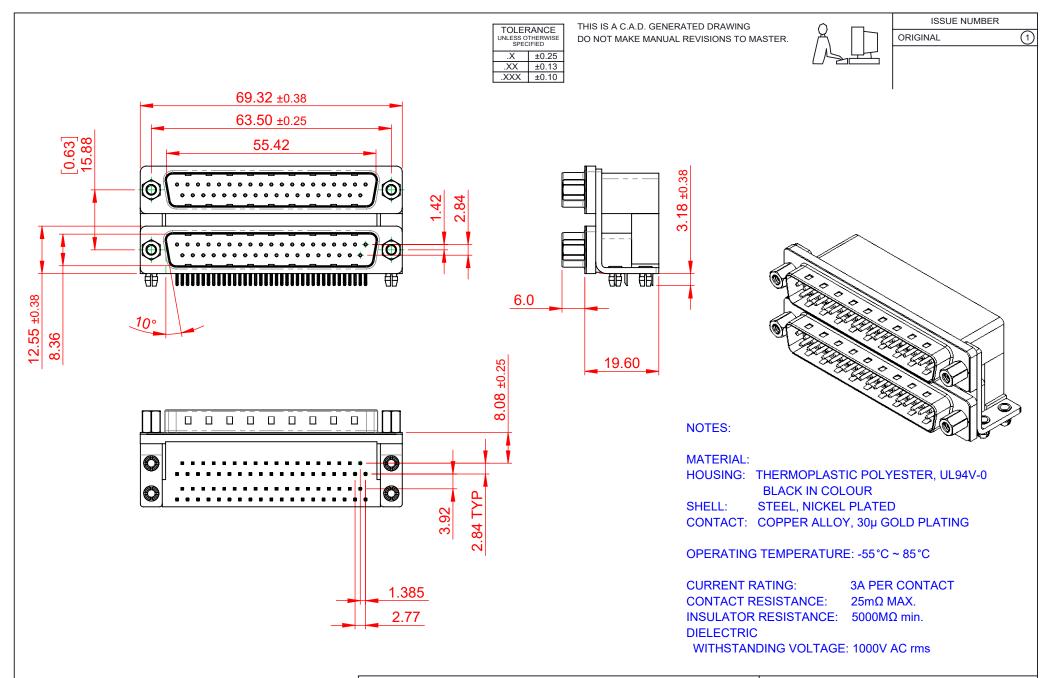

|            | 661 SERIES D-SUB CONNECTOR           |                                                                                                                                       | SW REFERENCE NO.: 661 ASSEMBLY  |                  |       |
|------------|--------------------------------------|---------------------------------------------------------------------------------------------------------------------------------------|---------------------------------|------------------|-------|
|            |                                      |                                                                                                                                       | DRAWN: C.B                      | DATE: AUG. 01/20 | 18    |
|            |                                      |                                                                                                                                       | CHECKED:                        | DATE:            |       |
| го         | EDAC INC                             | THESE DRAWINGS AND SPECIFICATIONS<br>ARE THE PROPERTY OF EDAC INC.,AND                                                                | SCALE: 1:1                      | SHEET 1 OF       | 1     |
| /ES<br>CY. | YOUR CONNECTION TO QUALITY & SERVICE | SHALL NOT BE REPRODUCED, OR COPIED<br>OR USED AS THE BASIS FOR THE<br>MANUFACTURE OR SALE OF APPARATUS<br>WITHOUT WRITTEN PERMISSION. | DRAWING NUMBER: 661-037-664-043 |                  | ISSUE |
|            |                                      |                                                                                                                                       | PART NUMBER: 661-037            | -664-043         | 1     |

THIS SERIES FULLY CONFORMS TO THE EUROPEAN UNION DIRECTIVE 2011/65/EU FOR RoHS COMPLIANC COMPLIANT