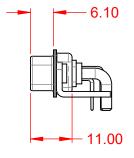

**OPERATING TEMPERATURE:** 

5000MΩ min.

1000V AC rms

-55°C ~ 125°C

|                      | COMBINATION D-SUB                                                      |                                                                                                                                       | SW REFERENCE NO.: 629 COMBO ASSEMBLY |                  |       |
|----------------------|------------------------------------------------------------------------|---------------------------------------------------------------------------------------------------------------------------------------|--------------------------------------|------------------|-------|
| (                    |                                                                        |                                                                                                                                       | DRAWN: C.B                           | DATE: JAN. 01/20 | 19    |
|                      |                                                                        |                                                                                                                                       | CHECKED:                             | DATE:            |       |
| EDAC INC             | THESE DRAWINGS AND SPECIFICATIONS<br>ARE THE PROPERTY OF EDAC INC.,AND | SCALE: (IN C.A.D. 1:1)                                                                                                                | SHEET 1 OF                           | 2                |       |
|                      | YOUR CONNECTION TO QUALITY & SERVICE                                   | SHALL NOT BE REPRODUCED, OR COPIED<br>OR USED AS THE BASIS FOR THE<br>MANUFACTURE OR SALE OF APPARATUS<br>WITHOUT WRITTEN PERMISSION. | DRAWING NUMBER: 629-7W2-240-2TC      |                  | ISSUE |
| YOUR CONNECTION TO C |                                                                        |                                                                                                                                       | PART NUMBER: 629-7W2-                | 240-2TC          | 1     |