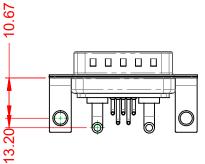

**OPERATING TEMPERATURE:** 

5000MΩ min.

1000V AC rms

-55°C ~ 125°C

|                      | COMBINATION D-SUB                                                      |                                                                                                                                       | SW REFERENCE NO.: 629 COMBO ASSEMBLY |                  |       |
|----------------------|------------------------------------------------------------------------|---------------------------------------------------------------------------------------------------------------------------------------|--------------------------------------|------------------|-------|
| (                    |                                                                        |                                                                                                                                       | DRAWN: C.B                           | DATE: JAN. 01/20 | 19    |
|                      |                                                                        |                                                                                                                                       | CHECKED:                             | DATE:            |       |
| EDAC INC             | THESE DRAWINGS AND SPECIFICATIONS<br>ARE THE PROPERTY OF EDAC INC.,AND | SCALE: (IN C.A.D. 1:1)                                                                                                                | SHEET 1 OF                           | 2                |       |
|                      | YOUR CONNECTION TO QUALITY & SERVICE                                   | SHALL NOT BE REPRODUCED, OR COPIED<br>OR USED AS THE BASIS FOR THE<br>MANUFACTURE OR SALE OF APPARATUS<br>WITHOUT WRITTEN PERMISSION. | DRAWING NUMBER: 629-7W2-240-2TC      |                  | ISSUE |
| YOUR CONNECTION TO C |                                                                        |                                                                                                                                       | PART NUMBER: 629-7W2-                | 240-2TC          | 1     |