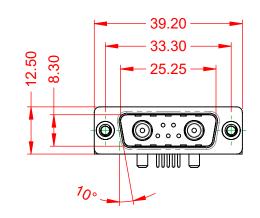

**OPERATING TEMPERATURE:** 

5000MΩ min.

1000V AC rms

-55°C ~ 125°C

|                      | COMBINATION D-SUB                                                      |                                                                                                                                       | SW REFERENCE NO.: 629 COMBO ASSEMBLY |                  |       |
|----------------------|------------------------------------------------------------------------|---------------------------------------------------------------------------------------------------------------------------------------|--------------------------------------|------------------|-------|
| (                    |                                                                        |                                                                                                                                       | DRAWN: C.B                           | DATE: JAN. 01/20 | 19    |
|                      |                                                                        |                                                                                                                                       | CHECKED:                             | DATE:            |       |
| EDAC INC             | THESE DRAWINGS AND SPECIFICATIONS<br>ARE THE PROPERTY OF EDAC INC.,AND | SCALE: (IN C.A.D. 1:1)                                                                                                                | SHEET 1 OF                           | 2                |       |
|                      | YOUR CONNECTION TO QUALITY & SERVICE                                   | SHALL NOT BE REPRODUCED, OR COPIED<br>OR USED AS THE BASIS FOR THE<br>MANUFACTURE OR SALE OF APPARATUS<br>WITHOUT WRITTEN PERMISSION. | DRAWING NUMBER: 629-7W2-240-2TC      |                  | ISSUE |
| YOUR CONNECTION TO C |                                                                        |                                                                                                                                       | PART NUMBER: 629-7W2-                | 240-2TC          | 1     |