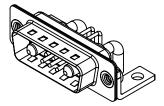

**OPERATING TEMPERATURE:** 

5000MΩ min.

1000V AC rms

-55°C ~ 125°C

|                      | COMBINATION D-SUB                                                      |                                                                                                                                       | SW REFERENCE NO.: 629 COMBO ASSEMBLY |                  |       |
|----------------------|------------------------------------------------------------------------|---------------------------------------------------------------------------------------------------------------------------------------|--------------------------------------|------------------|-------|
| (                    |                                                                        |                                                                                                                                       | DRAWN: C.B                           | DATE: JAN. 01/20 | 19    |
|                      |                                                                        |                                                                                                                                       | CHECKED:                             | DATE:            |       |
| EDAC INC             | THESE DRAWINGS AND SPECIFICATIONS<br>ARE THE PROPERTY OF EDAC INC.,AND | SCALE: (IN C.A.D. 1:1)                                                                                                                | SHEET 1 OF                           | 2                |       |
|                      | YOUR CONNECTION TO QUALITY & SERVICE                                   | SHALL NOT BE REPRODUCED, OR COPIED<br>OR USED AS THE BASIS FOR THE<br>MANUFACTURE OR SALE OF APPARATUS<br>WITHOUT WRITTEN PERMISSION. | DRAWING NUMBER: 629-7W2-240-2TC      |                  | ISSUE |
| YOUR CONNECTION TO C |                                                                        |                                                                                                                                       | PART NUMBER: 629-7W2-                | 240-2TC          | 1     |