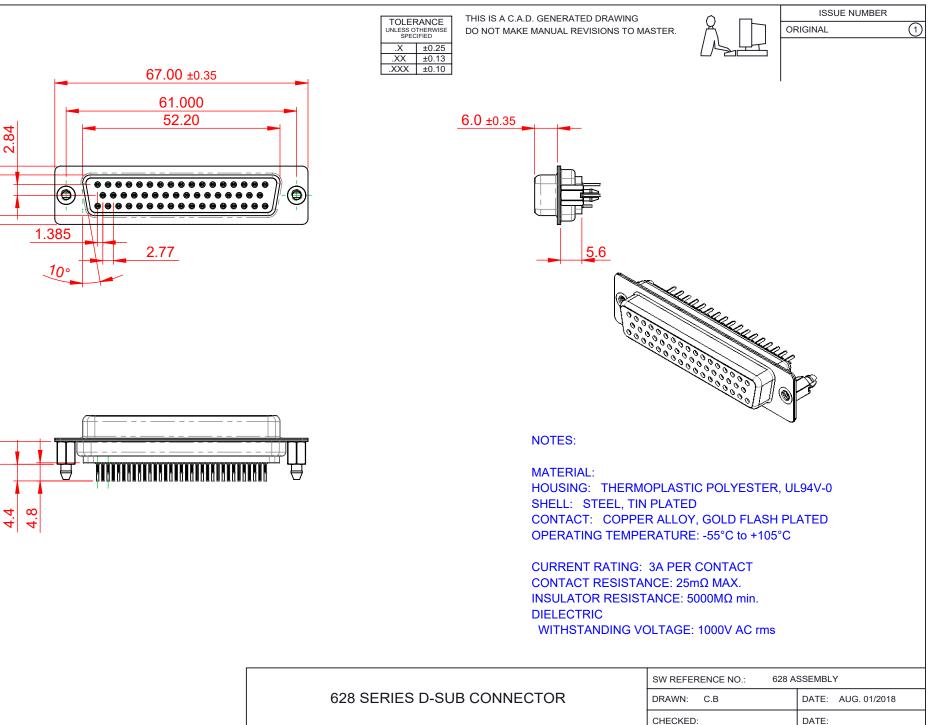

10.75

0

ю́

5.40

THIS SERIES FULLY CONFORMS TO THE EUROPEAN UNION DIRECTIVES 2011/65/EU FOR RoHS COMPLIANCY.

|                                      |                            |                                                                                                                                             | CHECKED:        |
|--------------------------------------|----------------------------|---------------------------------------------------------------------------------------------------------------------------------------------|-----------------|
|                                      | EDAC INC                   | THESE DRAWINGS AND SPECIFICATIONS<br>ARE THE PROPERTY OF EDAC INC.,AND<br>SHALL NOT BE REPRODUCED,OR COPIED<br>OR USED AS THE BASIS FOR THE | SCALE: 1:1      |
|                                      | TORONTO, ONTARIO<br>CANADA |                                                                                                                                             | DRAWING NUMBER: |
| YOUR CONNECTION TO QUALITY & SERVICE |                            | MANUFACTURE OR SALE OF APPARATUS<br>WITHOUT WRITTEN PERMISSION.                                                                             | PART NUMBER:    |

SHEET

628-050-220-266

628-050-220-266

OF 1

ISSUE

1

1