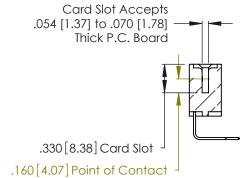

346/396 SERIES CARD EDGE CONNECTOR CONTACT CODE 555,556,558,559,560 DIMENSIONS

YOUR CONNECTION TO QUALITY & SERVICE

**EDAC INC** TORONTO, ONTARIO CANADA

THESE DRAWINGS AND SPECIFICATIONS ARE THE PROPERTY OF EDAC INC.,AND SHALL NOT BE REPRODUCED, OR COPIED OR USED AS THE BASIS FOR THE MANUFACTURE OR SALE OF APPARATUS WITHOUT WRITTEN PERMISSION.