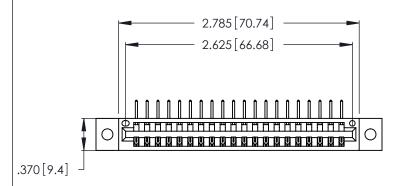

Contact Dimensions:
558-90 Degree Bend (Code 541 Contacts)
See Sheet 2 for Contact Code 555, 556, 558, 559, 560 Dimensions

THIS IS A C.A.D. GENERATED DRAWING DO NOT MAKE MANUAL REVISIONS TO MASTER.

INSULATOR MATERIAL: THERMOPLASTIC POLYESTER, UL 94V-0 CONTACT MATERIAL; COPPER, NICKEL, TIN ALLOY CA-725

CONTACT PLATING: GOLD ON THE MATING AREA, TIN-LEAD ON THE CONTACT TAILS, NICKEL UNDERPLATE

346/396 SERIES CARD EDGE CONNECTOR PART NUMBER: 346-020-558-602

YOUR CONNECTION TO QUALITY & SERVICE

**EDAC INC** TORONTO, ONTARIO CANADA