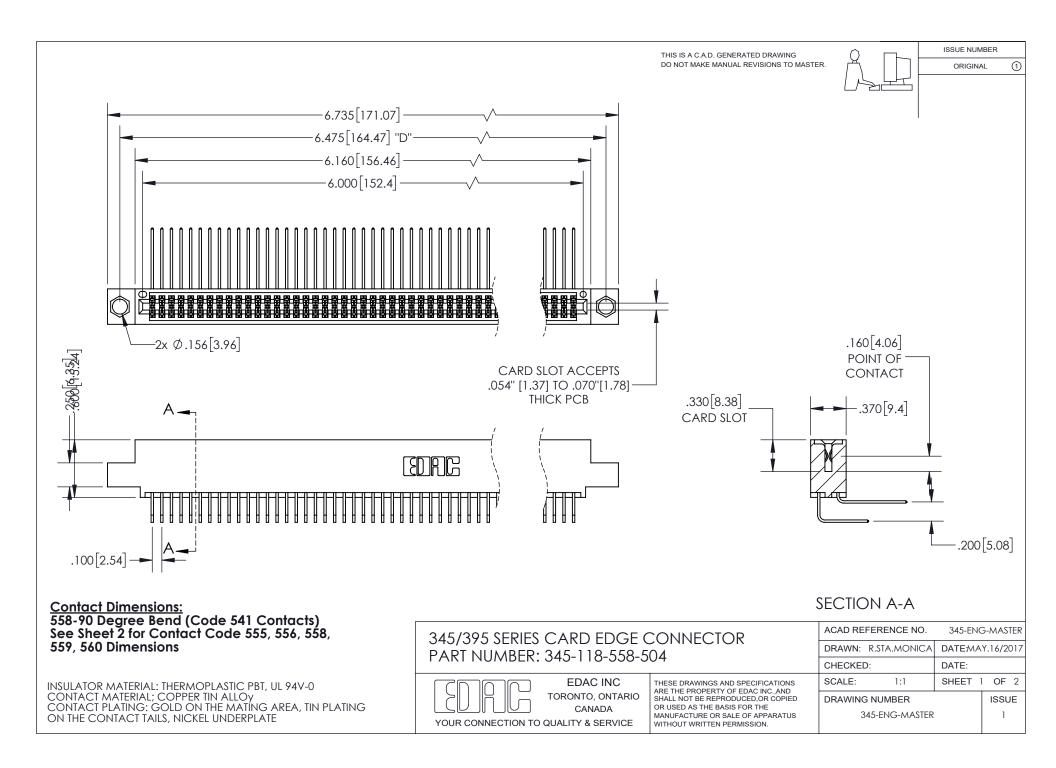

ORIGINAL 1

ISSUE NUMBER

**Contact Code 558** 

**Contact Code 559** 

Contact Code 560

- INSULATOR MATERIAL: THERMOPLASTIC POLYESTER, UL 94V-0
- DAP MATERIAL AVAILABLE UPON REQUEST
- CONTACT MATERIAL; COPPER ALLOY

CONTACT PLATING: GOLD ON THE MATING AREA, TIN PLATING ON THE CONTACT TAILS, NICKEL UNDERPLATE

\*FOR ALL OTHER SPECIFICATIONS REFER TO SHEET 3\*

## 345/395 SERIES CARD EDGE CONNECTOR CONTACT CODE 555,556,558,559,560 DIMENSIONS

YOUR CONNECTION TO QUALITY & SERVICE

**EDAC INC** TORONTO, ONTARIO CANADA

THESE DRAWINGS AND SPECIFICATIONS ARE THE PROPERTY OF EDAC INC.,AND SHALL NOT BE REPRODUCED, OR COPIED OR USED AS THE BASIS FOR THE MANUFACTURE OR SALE OF APPARATUS WITHOUT WRITTEN PERMISSION.