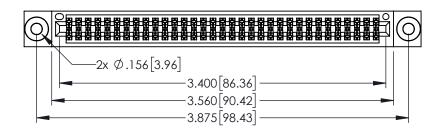

Contact Dimensions: 500-Wire Hole .050x.025(1.27x0.64) - Tail LG=.260(6.60) .100 (2.54) Contact Spacing x .200 (5.08) Row Spacing

1

.330[8.38] CARD SLOT .160[4.06] POINT OF CONTACT **SECTION A-A** 

INSULATOR MATERIAL: THERMOPLASTIC PBT BLACK, UL 94V-0

CONTACT MATERIAL; COPPER TIN ALLOY CONTACT PLATING: GOLD ON THE MATING AREA, TIN PLATING ON THE CONTACT TAILS, NICKEL UNDERPLATE

| 345/395 SERIES CARD EDGE CONNECTOR |
|------------------------------------|
| PART NUMBER: 345-066-500-203       |