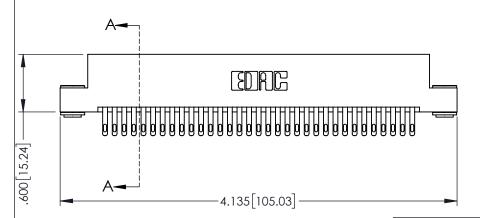

Contact Dimensions: 500-Wire Hole .050x.025(1.27x0.64) - Tail LG=.260(6.60) .100 (2.54) Contact Spacing x .200 (5.08) Row Spacing

1

.330[8.38] CARD SLOT .160[4.06] POINT OF CONTACT **SECTION A-A** 

INSULATOR MATERIAL: THERMOPLASTIC PBT BLACK, UL 94V-0

CONTACT MATERIAL; COPPER TIN ALLOY CONTACT PLATING: GOLD ON THE MATING AREA, TIN PLATING ON THE CONTACT TAILS, NICKEL UNDERPLATE

| 345/395 SERIES CARD EDGE CONNECTOR |
|------------------------------------|
| PART NUMBER: 345-066-500-203       |