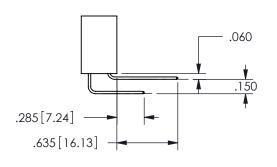

THIS IS A C.A.D. GENERATED DRAWING DO NOT MAKE MANUAL REVISIONS TO MASTER.

ISSUE NUMBER

ORIGINAL

1

.160[4.06] .330[8.38] POINT OF CARD SLOT CONTACT .370 9.4 .200 [5.08] -

SECTION A-A

ISSUE NUMBER ORIGINAL

1

**Contact Code 558** 

Contact Code 559

**Contact Code 560** 

INSULATOR MATERIAL: THERMOPLASTIC POLYESTER, UL 94V-0

DAP MATERIAL AVAILABLE UPON REQUEST