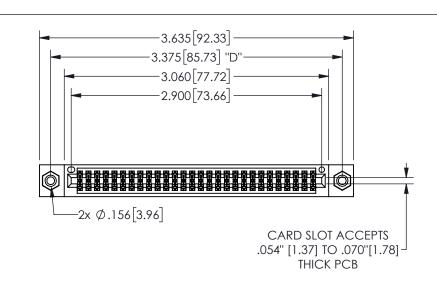

## -.180[4.57] .600[15.24] .250[6.35] .100[2.54]

<u>Contact Dimensions:</u> 500-Wire Hole .050x.025(1.27x0.64) - Tail LG=.260(6.60) .100 (2.54) Contact Spacing x .200 (5.08) Row Spacing

| 345/395 SERIES CARD EDGE CONNECTOR |
|------------------------------------|
| PART NUMBER: 345-056-500-808       |