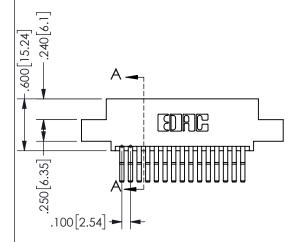

## **SECTION A-A**

345/395 SERIES CARD EDGE CONNECTOR PART NUMBER: 345-030-560-508

**EDAC INC** TORONTO, ONTARIO CANADA

THESE DRAWINGS AND SPECIFICATIONS ARE THE PROPERTY OF EDAC INC.,AND SHALL NOT BE REPRODUCED, OR COPIED OR USED AS THE BASIS FOR THE MANUFACTURE OR SALE OF APPARATUS WITHOUT WRITTEN PERMISSION.

| ACAD REFERENCE NO. |              | 345-ENG-MASTER  |       |
|--------------------|--------------|-----------------|-------|
| DRAWN: R           | R.STA.MONICA | DATEMAY.16/2017 |       |
| CHECKED:           |              | DATE:           |       |
| SCALE:             | NTS          | SHEET           | OF 2  |
| DRAWING NUMBER     |              |                 | ISSUE |
| 345-ENG-MASTER     |              |                 | 1     |
|                    |              |                 |       |