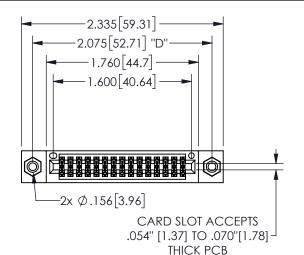

## **SECTION A-A**

345/395 SERIES CARD EDGE CONNECTOR PART NUMBER: 345-030-560-508

**EDAC INC** TORONTO, ONTARIO CANADA

THESE DRAWINGS AND SPECIFICATIONS ARE THE PROPERTY OF EDAC INC.,AND SHALL NOT BE REPRODUCED, OR COPIED OR USED AS THE BASIS FOR THE MANUFACTURE OR SALE OF APPARATUS WITHOUT WRITTEN PERMISSION.

| ACAD REFERENCE NO. |              | 345-ENG-MASTER  |       |
|--------------------|--------------|-----------------|-------|
| DRAWN: R           | R.STA.MONICA | DATEMAY.16/2017 |       |
| CHECKED:           |              | DATE:           |       |
| SCALE:             | NTS          | SHEET           | OF 2  |
| DRAWING NUMBER     |              |                 | ISSUE |
| 345-ENG-MASTER     |              |                 | 1     |
|                    |              |                 |       |