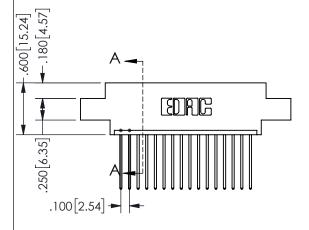

SECTION A-A

.160 4.06 .330[8.38] POINT OF CARD SLOT CONTACT .370 9.4

ORIGINAL 1

ISSUE NUMBER

**Contact Code 558** 

Contact Code 559

**Contact Code 560** 

- INSULATOR MATERIAL: THERMOPLASTIC POLYESTER, UL 94V-0 DAP MATERIAL AVAILABLE UPON REQUEST
- CONTACT MATERIAL; COPPER ALLOY

CONTACT PLATING: GOLD ON THE MATING AREA, TIN PLATING ON THE CONTACT TAILS, NICKEL UNDERPLATE

345/395 SERIES CARD EDGE CONNECTOR CONTACT CODE 555,556,558,559,560 DIMENSIONS

YOUR CONNECTION TO QUALITY & SERVICE