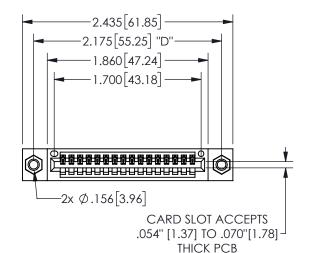

345/395 SERIES CARD EDGE CONNECTOR PART NUMBER: 345-016-542-607

YOUR CONNECTION TO QUALITY & SERVICE

**EDAC INC** TORONTO, ONTARIO CANADA

THESE DRAWINGS AND SPECIFICATIONS ARE THE PROPERTY OF EDAC INC.,AND SHALL NOT BE REPRODUCED, OR COPIED OR USED AS THE BASIS FOR THE MANUFACTURE OR SALE OF APPARATUS WITHOUT WRITTEN PERMISSION.