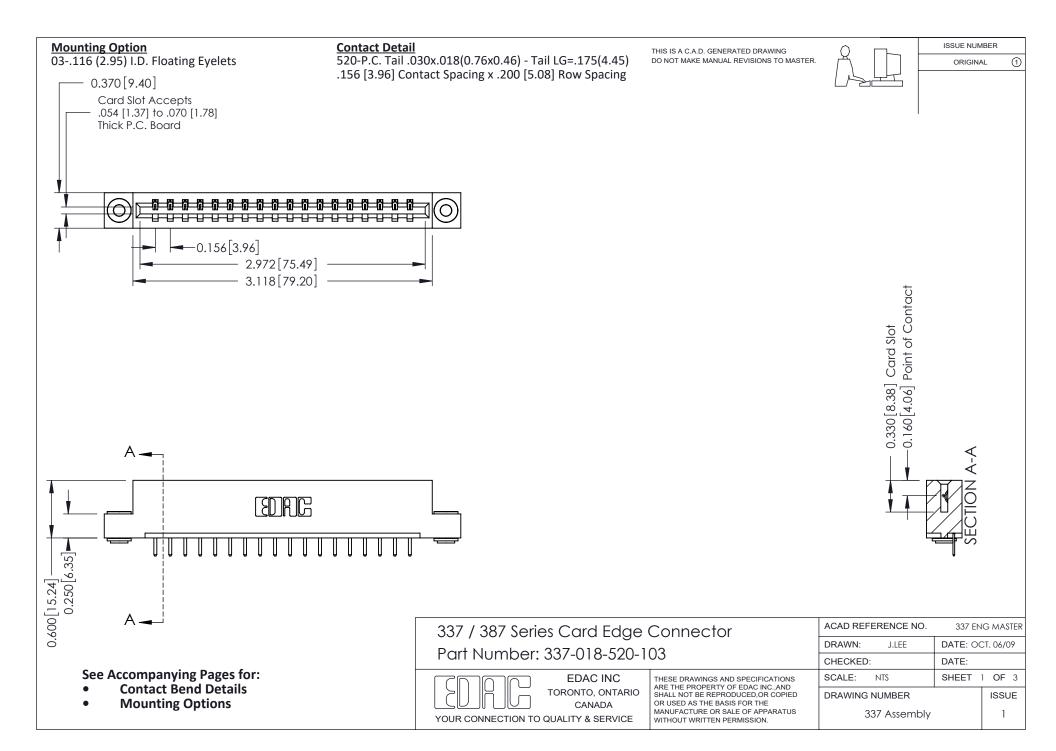

ISSUE NUMBER

ORIGINAL

1



| 337 / 387 Series Card Edge Connector<br>Contact Bend Detail           |                                                                                                                                                                                                  | ACAD REFERENCE NO. 337 E |                  | G MASTER      |
|-----------------------------------------------------------------------|--------------------------------------------------------------------------------------------------------------------------------------------------------------------------------------------------|--------------------------|------------------|---------------|
|                                                                       |