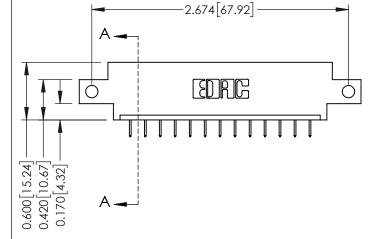

**Mounting Option** 12-.128 (3.25) Dia. Side Mounting Holes - 0.370[9.40] Card Slot Accepts .054 [1.37] to .070 [1.78] Thick P.C. Board <del>8 8 8 8 8 8 8 8 8 8</del> **-**0.156[3.96] 2.192[55.68] 2.338 [59.39]