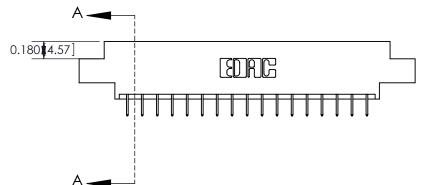

## **See Accompanying Page for:**

- **Bend Detail**
- **Mounting Options**
- **Features and Specifications**

333 Series Card Edge Connector Part Number: 333-034-524-808

|   | ACAD REFERENCE NO. 333 ENG MASTER |                  |  |
|---|-----------------------------------|------------------|--|
|   | DRAWN: J.LEE                      | DATE: OCT. 14/09 |  |
|   | CHECKED:                          | DATE:            |  |
|   | SCALE: NTS                        | SHEET 1 OF 4     |  |
| 0 | DRAWING NUMBER                    | ISSUE            |  |

333 Assembly

THIS IS A C.A.D. GENERATED DRAWING DO NOT MAKE MANUAL REVISIONS TO MASTER.

ISSUE NUMBER

ORIGINAL

1

| 333 Series Card Edge Conn                                                                                                                                                                                                                       | ACAD REFERENCE NO. 333 ENG MASTER |                  |         |        |
|-------------------------------------------------------------------------------------------------------------------------------------------------------------------------------------------------------------------------------------------------|-----------------------------------|------------------|---------|--------|
| Contact Bend Detail                                                                                                                                                                                                                             | DRAWN: J.LEE                      | DATE: OCT. 14/09 |         |        |
| Confact Bend Defail                                                                                                                                                                                                                             | CHECKED:                          | DATE:            |         |        |
| EDAC INC                                                                                                                                                                                                                                        |                                   |                  | SHEET : | 2 OF 4 |
| TORONTO, ONTARIO CANADA  TOUR CONNECTION TO QUALITY & SERVICE  TORONTO, ONTARIO ARE THE PROPERTY OF EDAC INC., AND SHALL NOT BE REPRODUCED, OR COPIED OR USED AS THE BASIS FOR THE MANUFACTURE OR SALE OF APPARATUS WITHOUT WRITTEN PERMISSION. |                                   | DRAWING NUMBER   |         | ISSUE  |
|                                                                                                                                                                                                                                                 |                                   | 333 Assembly     |         | 1      |