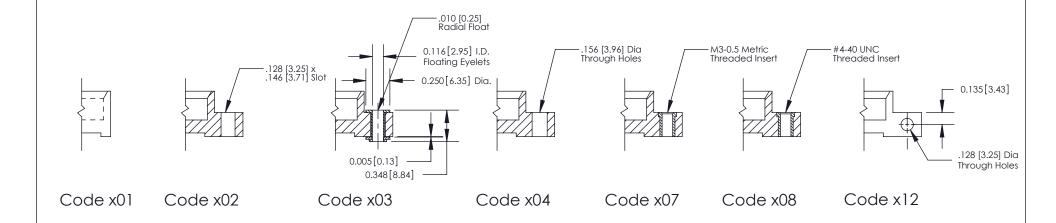

THIS IS A C.A.D. GENERATED DRAWING DO NOT MAKE MANUAL REVISIONS TO MASTER

SOL NUMBER

ORIGINAL

1

| 333 Series Card Edge Conn            | ACAD REFERENCE NO. 333 ENG MASTER                                                                 |          |             |         |           |
|--------------------------------------|---------------------------------------------------------------------------------------------------|----------|-------------|---------|-----------|
|                                      |                                                                                                   |          | J.LEE       | DATE: O | CT. 14/09 |
| Mounting Options                     |                                                                                                   | CHECKED: |             | DATE:   |           |
| EDAC INC                             | THESE DRAWINGS AND SPECIFICATIONS                                                                 | SCALE:   | NTS         | SHEET : | 3 OF 4    |
| TORONTO, ONTARIO                     | ARE THE PROPERTY OF EDAC INC.,AND SHALL NOT BE REPRODUCED,OR COPIED OR LISED AS THE BASIS FOR THE | DRAWING  | NUMBER      |         | ISSUE     |
| YOUR CONNECTION TO QUALITY & SERVICE | MANUFACTURE OR SALE OF APPARATUS                                                                  | 3        | 33 Assembly |         | 1         |

**Mounting Option** 

08-#4-40 Unified Threaded Inserts