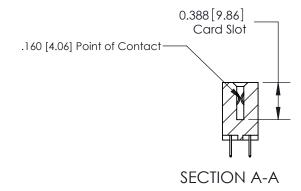

333 Assembly

THIS IS A C.A.D. GENERATED DRAWING DO NOT MAKE MANUAL REVISIONS TO MASTER.

ISSUE NUMBER

ORIGINAL

1

| 333 Series Card Edge Conn                                                                                                                                                                                                                       | ACAD REFERENCE NO. 333 ENG MASTER |                  |         |        |
|-------------------------------------------------------------------------------------------------------------------------------------------------------------------------------------------------------------------------------------------------|-----------------------------------|------------------|---------|--------|
| Contact Bend Detail                                                                                                                                                                                                                             | DRAWN: J.LEE                      | DATE: OCT. 14/09 |         |        |
| Confact Bend Defail                                                                                                                                                                                                                             | CHECKED:                          | DATE:            |         |        |
| EDAC INC                                                                                                                                                                                                                                        |                                   |                  | SHEET : | 2 OF 4 |
| TORONTO, ONTARIO CANADA  TOUR CONNECTION TO QUALITY & SERVICE  TORONTO, ONTARIO ARE THE PROPERTY OF EDAC INC., AND SHALL NOT BE REPRODUCED, OR COPIED OR USED AS THE BASIS FOR THE MANUFACTURE OR SALE OF APPARATUS WITHOUT WRITTEN PERMISSION. |                                   | DRAWING NUMBER   |         | ISSUE  |
|                                                                                                                                                                                                                                                 |                                   | 333 Assembly     |         | 1      |

## **Contact Detail**

524-P.C. Tail .018 Sq.(0.46 Sq.) - Tail LG=.175(4.45)

.156 [3.96] Contact Spacing x .200 [5.08] Row Spacing