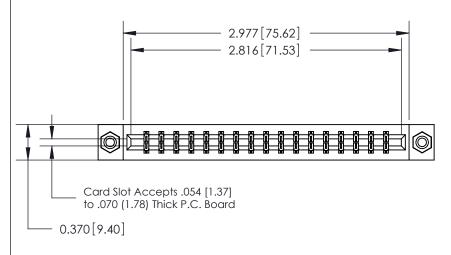

## **See Accompanying Page for:**

- **Bend Detail**
- **Mounting Options**
- **Features and Specifications**

333 Series Card Edge Connector Part Number: 333-034-524-808

|   | ACAD REFERENCE NO. 333 ENG MASTER |                  |  |
|---|-----------------------------------|------------------|--|
|   | DRAWN: J.LEE                      | DATE: OCT. 14/09 |  |
|   | CHECKED:                          | DATE:            |  |
|   | SCALE: NTS                        | SHEET 1 OF 4     |  |
| 0 | DRAWING NUMBER                    | ISSUE            |  |

333 Assembly

THIS IS A C.A.D. GENERATED DRAWING DO NOT MAKE MANUAL REVISIONS TO MASTER.

ISSUE NUMBER

ORIGINAL

1

| 333 Series Card Edge Conn                                                                                                                                                                                                                       | ACAD REFERENCE NO. 333 ENG MASTER |                  |         |        |
|-------------------------------------------------------------------------------------------------------------------------------------------------------------------------------------------------------------------------------------------------|-----------------------------------|------------------|---------|--------|
| Contact Bend Detail                                                                                                                                                                                                                             | DRAWN: J.LEE                      | DATE: OCT. 14/09 |         |        |
| Confact Bend Defail                                                                                                                                                                                                                             | CHECKED:                          | DATE:            |         |        |
| EDAC INC                                                                                                                                                                                                                                        |                                   |                  | SHEET : | 2 OF 4 |
| TORONTO, ONTARIO CANADA  TOUR CONNECTION TO QUALITY & SERVICE  TORONTO, ONTARIO ARE THE PROPERTY OF EDAC INC., AND SHALL NOT BE REPRODUCED, OR COPIED OR USED AS THE BASIS FOR THE MANUFACTURE OR SALE OF APPARATUS WITHOUT WRITTEN PERMISSION. |                                   | DRAWING NUMBER   |         | ISSUE  |
|                                                                                                                                                                                                                                                 |                                   | 333 Assembly     |         | 1      |

## **Contact Detail**

524-P.C. Tail .018 Sq.(0.46 Sq.) - Tail LG=.175(4.45)

.156 [3.96] Contact Spacing x .200 [5.08] Row Spacing