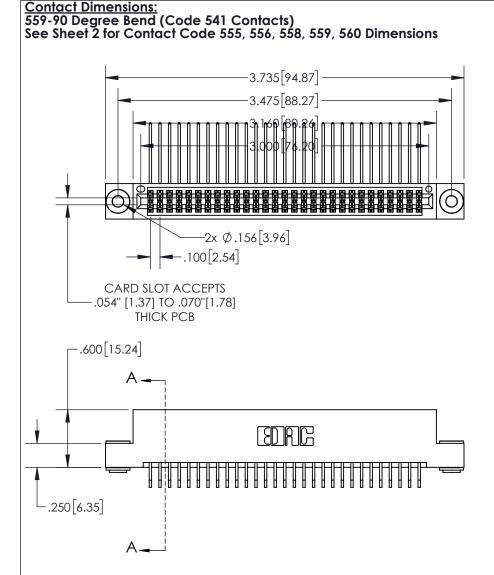

845/895 SERIES HIGH TEMP CARD EDGE CONNECTOR PART NUMBER: 895-058-559-203

YOUR CONNECTION TO QUALITY & SERVICE

CANADA

DRAWN: R.STA.MONICA DATE:MAY.16/2017 1:1 SHEET 1 OF 2 845-ENG-MASTER

845-ENG-MASTER

INSULATOR MATERIAL: THERMOPLASTIC, UL 94V-0

CONTACT MATERIAL; COPPER TIN ALLOY
CONTACT PLATING: GOLD ON THE MATING AREA, TIN PLATING
ON THE CONTACT TAILS, NICKEL UNDERPLATE

- INSULATOR MATERIAL: THERMOPLASTIC POLYESTER, UL 94V-0 DAP MATERIAL AVAILABLE UPON REQUEST
- CONTACT MATERIAL; COPPER ALLOY

CONTACT PLATING: GOLD ON THE MATING AREA, TIN PLATING ON THE CONTACT TAILS, NICKEL UNDERPLATE