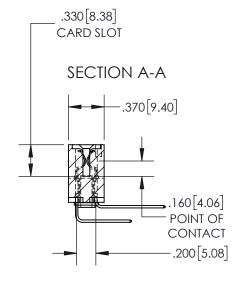

## 845/895 SERIES HIGH TEMP CARD EDGE CONNECTOR CONTACT CODE 555,556,558,559,560 DIMENSIONS

YOUR CONNECTION TO QUALITY & SERVICE

|   | ACAD REFERENCE NO   | . 845-ENG-MASTER |
|---|---------------------|------------------|
|   | DRAWN: R.STA.MONICA | DATE:MAY.16/2017 |
|   | CHECKED:            | DATE:            |
|   | SCALE: 1:1          | SHEET 2 OF 2     |
| D | DRAWING NUMBER      | ISSUE            |

845-ENG-MASTER