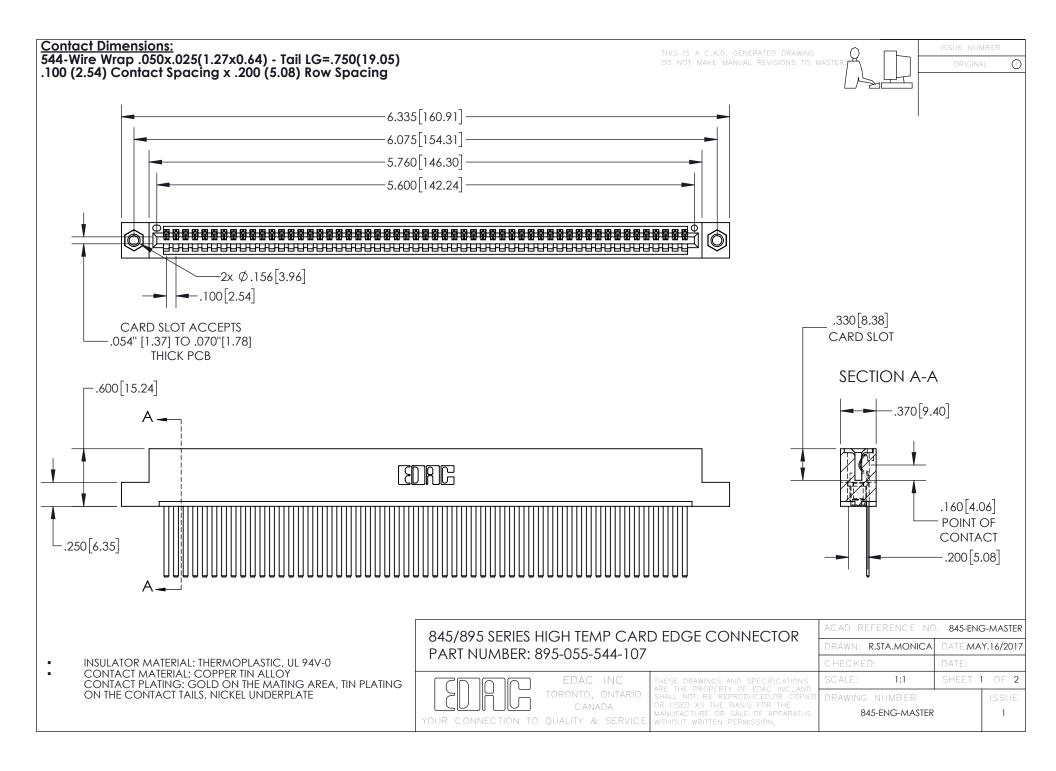

INSULATOR MATERIAL: THERMOPLASTIC POLYESTER, UL 94V-0 DAP MATERIAL AVAILABLE UPON REQUEST

**Contact Code 558** 

CONTACT MATERIAL; COPPER ALLOY CONTACT PLATING: GOLD ON THE MATING AREA, TIN PLATING ON THE CONTACT TAILS, NICKEL UNDERPLATE

## 845/895 SERIES HIGH TEMP CARD EDGE CONNECTOR CONTACT CODE 555,556,558,559,560 DIMENSIONS

YOUR CONNECTION TO QUALITY & SERVICE

Contact Code 559

|   | ACAD REFERENCE NO. 845-ENG-MASTER |                  |  |
|---|-----------------------------------|------------------|--|
|   | DRAWN: R.STA.MONICA               | DATE:MAY.16/2017 |  |
|   | CHECKED:                          | DATE:            |  |
|   | SCALE: 1:1                        | SHEET 2 OF 2     |  |
| D | DRAWING NUMBER                    | ISSUE            |  |

Contact Code 560