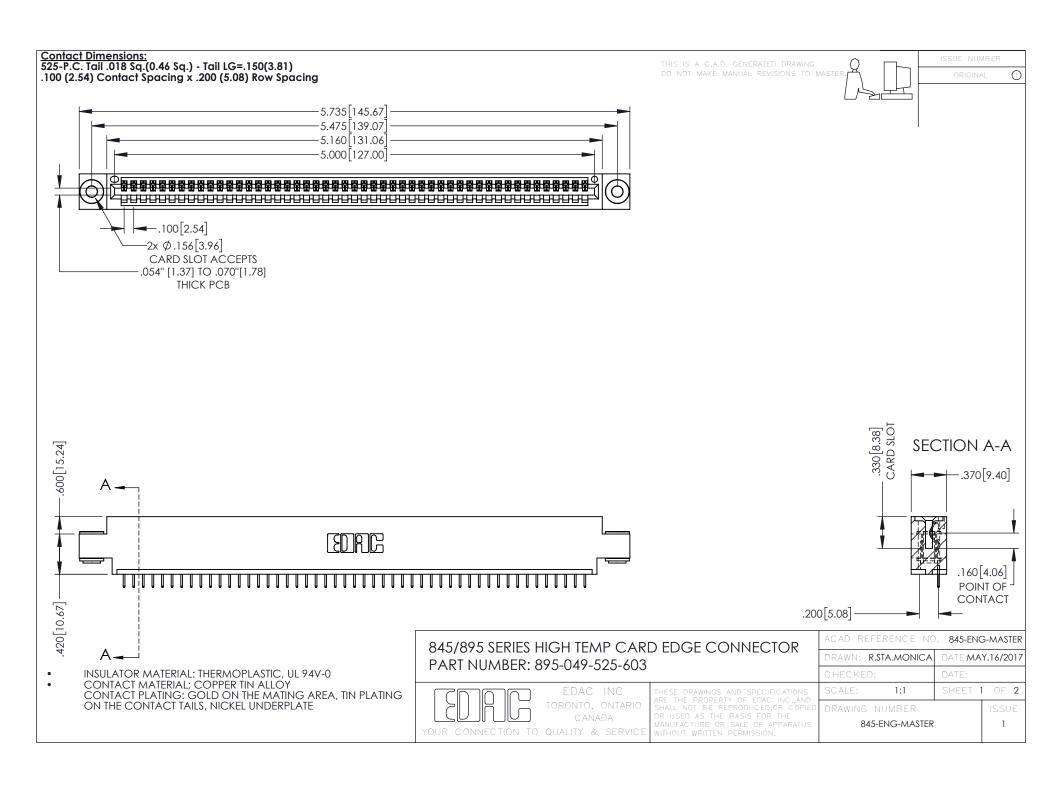

- INSULATOR MATERIAL: THERMOPLASTIC POLYESTER, UL 94V-0 DAP MATERIAL AVAILABLE UPON REQUEST
- CONTACT MATERIAL; COPPER ALLOY

**Contact Code 558** 

CONTACT PLATING: GOLD ON THE MATING AREA, TIN PLATING ON THE CONTACT TAILS, NICKEL UNDERPLATE

## 845/895 SERIES HIGH TEMP CARD EDGE CONNECTOR CONTACT CODE 555,556,558,559,560 DIMENSIONS

YOUR CONNECTION TO QUALITY & SERVICE

Contact Code 559

|   | ACAD REFERENCE NO   | . 845-ENG-MASTER |
|---|---------------------|------------------|
|   | DRAWN: R.STA.MONICA | DATE:MAY.16/2017 |
|   | CHECKED:            | DATE:            |
|   | SCALE: 1:1          | SHEET 2 OF 2     |
| D | DRAWING NUMBER      | ISSUE            |

Contact Code 560

845-ENG-MASTER