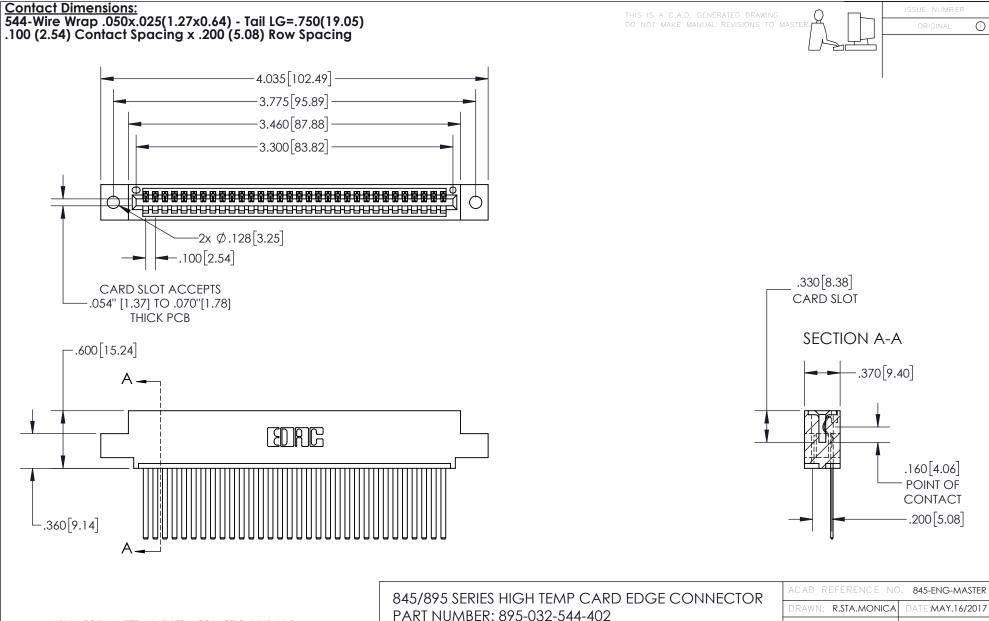

| ACAD REFERENCE NO   | CAD REFERENCE NO. 845-ENG-MASTER |  |  |
|---------------------|----------------------------------|--|--|
| DRAWN: R.STA.MONICA | DATE:MAY.16/2017                 |  |  |
| CHECKED:            | DATE:                            |  |  |
| SCALE: 1:1          | SHEET 1 OF 2                     |  |  |
| DRAWING NUMBER      | ISSUE                            |  |  |
| 845-ENG-MASTER      | 1                                |  |  |